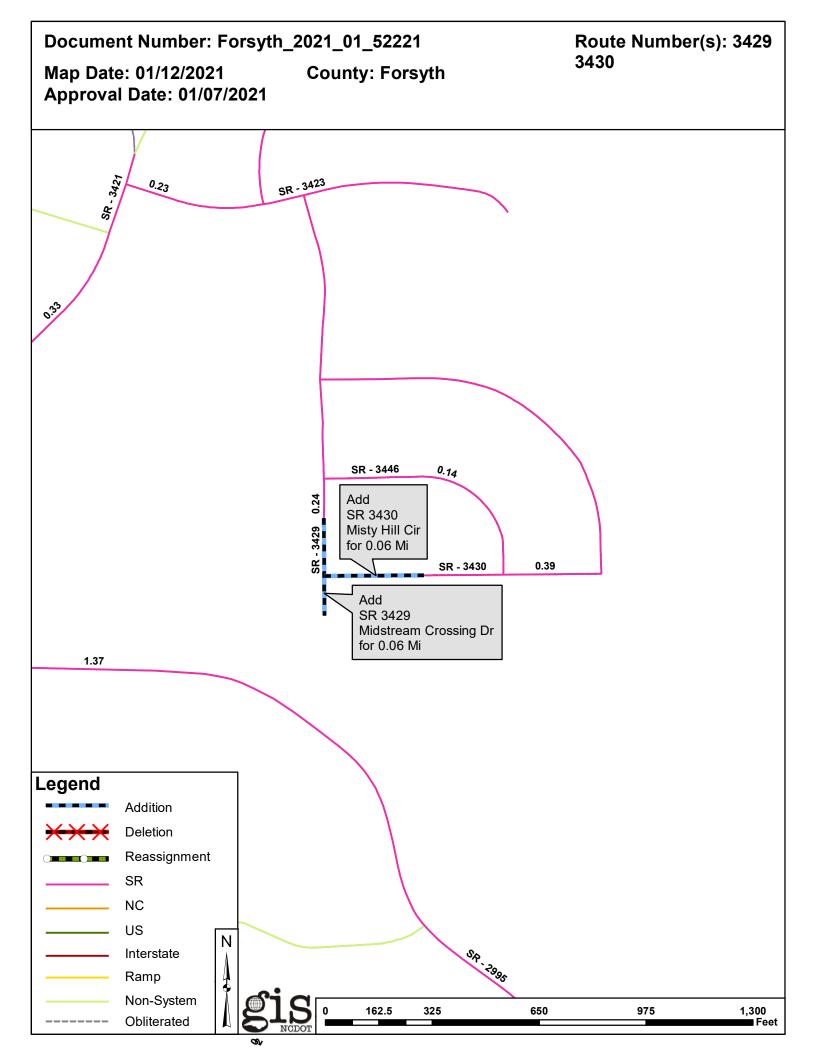

#### Additions

| Route       | Street Name           | Mileage | Map |
|-------------|-----------------------|---------|-----|
| SR 3430 EXT | MISTY HILL CIR        | 0.06    |     |
| SR 3429 EXT | MIDSTREAM CROSSING DR | 0.06    |     |