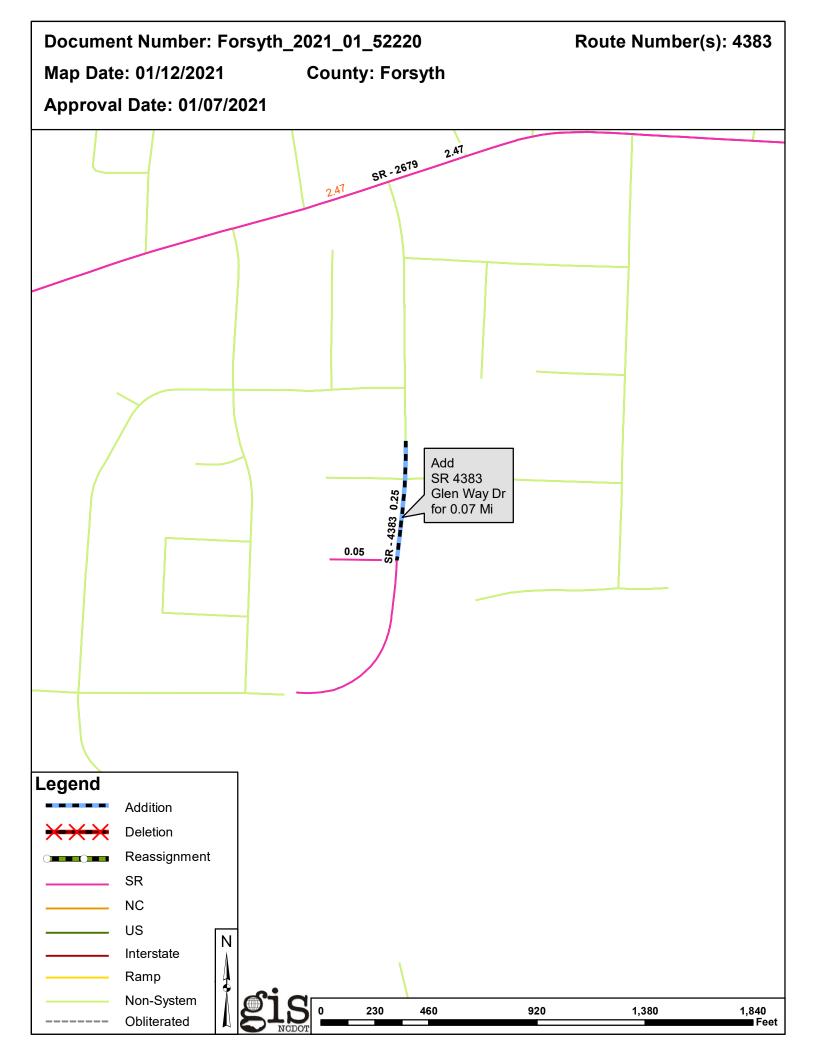

# 2021 Road System Changes

**Petition Name:** Forsyth\_2021\_01\_52220

 Date:
 01/07/2021

 County:
 FORSYTH

#### Additions

| Route       | Street Name | Mileage | Map |
|-------------|-------------|---------|-----|
| SR 4383 EXT | GLEN WAY DR | 0.07    | _   |