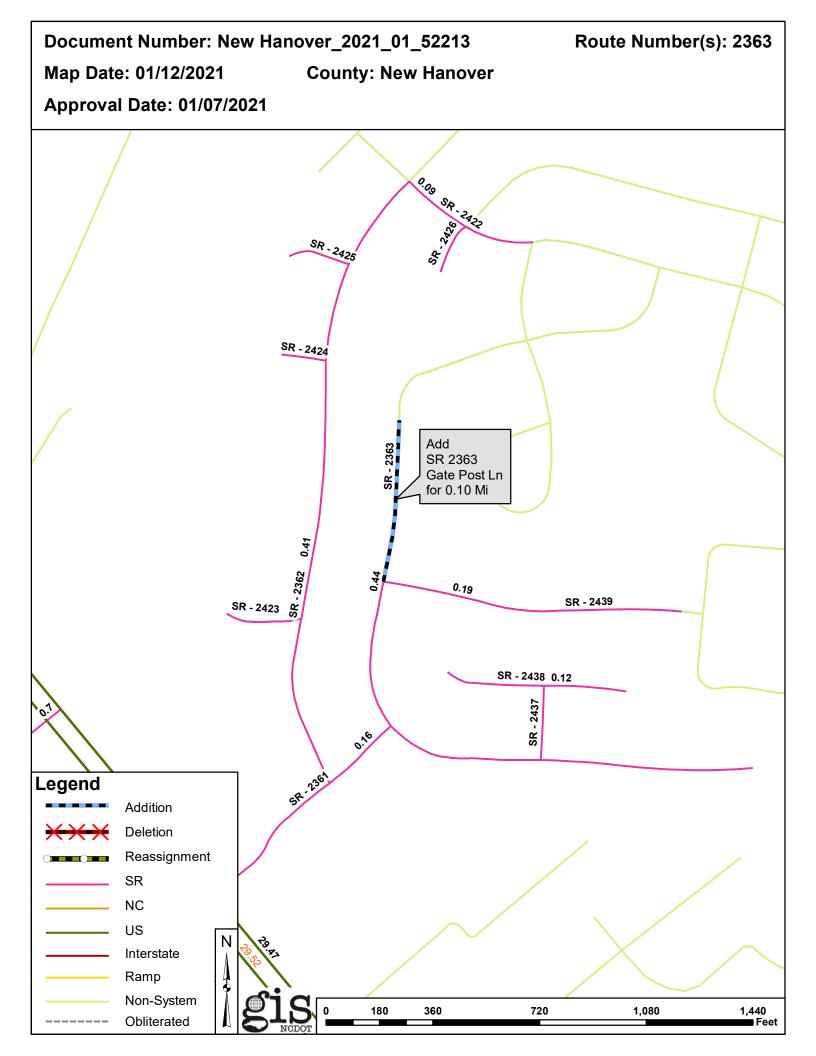

## 2021 Road System Changes

| <b>Petition Name:</b> | New Hanover_2021_01_52213 |
|-----------------------|---------------------------|
| Date:                 | 01/07/2021                |
| County:               | NEW HANOVER               |

#### Additions

| Route       | Street Name  | Mileage | Мар |
|-------------|--------------|---------|-----|
| SR 2363 EXT | GATE POST LN | 0.1     |     |