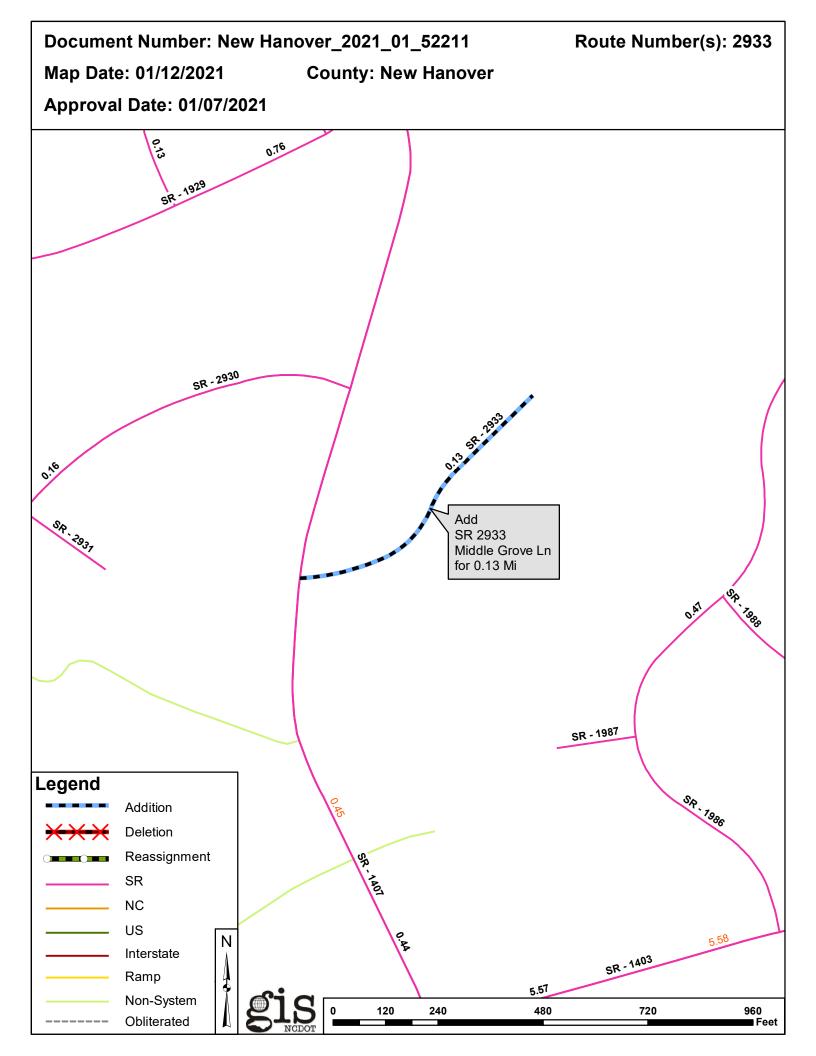

## 2021 Road System Changes

| <b>Petition Name:</b> | New Hanover_2021_01_52211 |
|-----------------------|---------------------------|
| Date:                 | 01/07/2021                |
| County:               | NEW HANOVER               |

#### Additions

| Route   | Street Name     | Mileage | Мар |
|---------|-----------------|---------|-----|
| SR 2933 | MIDDLE GROVE LN | 0.13    |     |