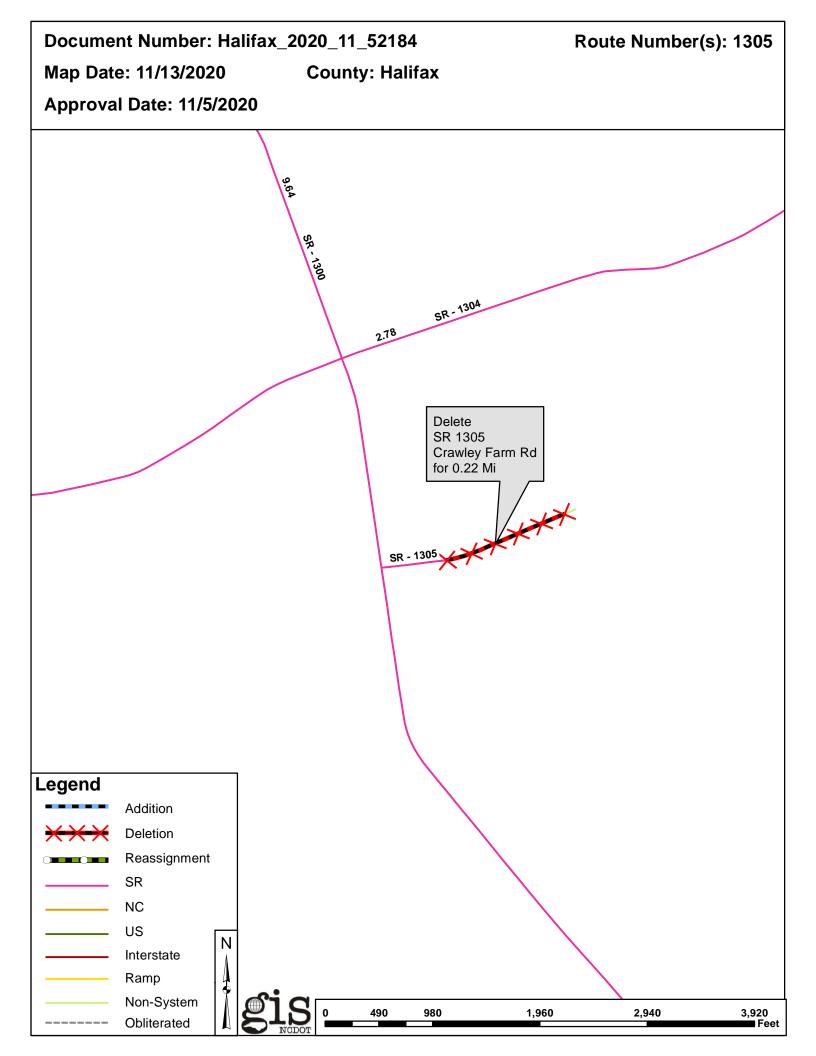

# 2020 Road System Changes

**Petition Name:** Halifax\_2020\_11\_52184

**Date:** 11/05/2020 **County:** HALIFAX

### Deletions

| Route   | Street Name     | Mileage | Map |
|---------|-----------------|---------|-----|
| SR 1305 | CRAWLEY FARM RD | 0.22    |     |