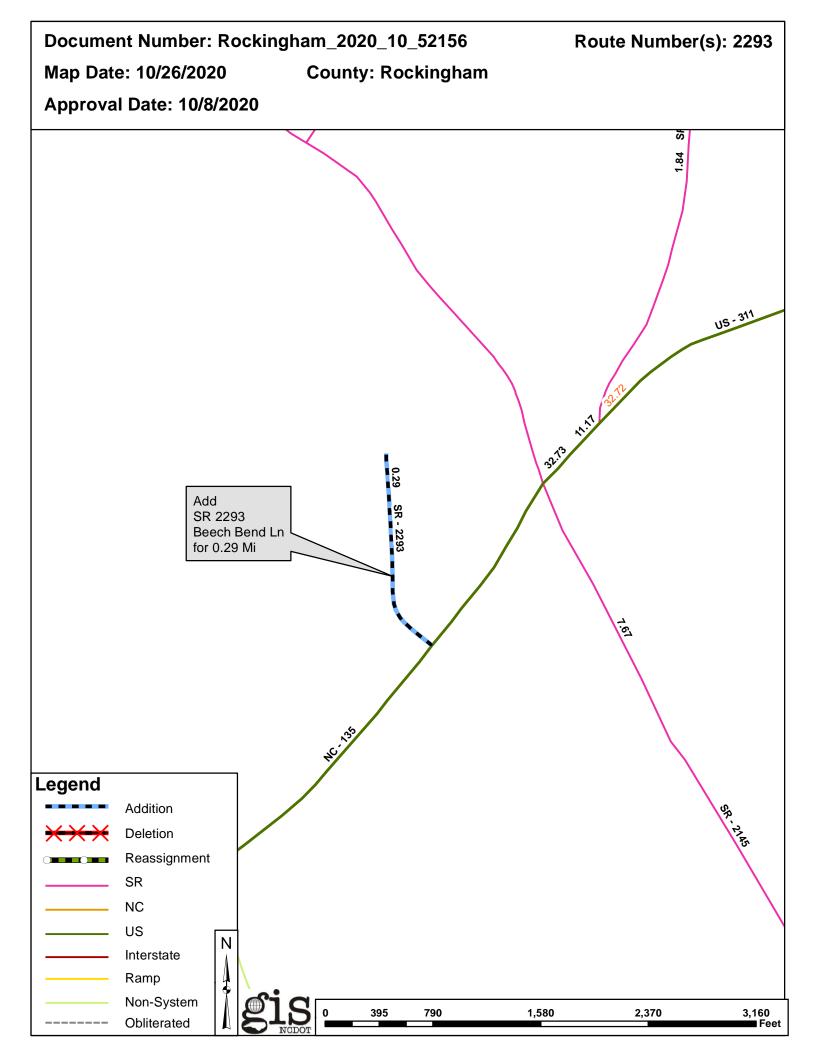

| Document Number          | County     | <b>Approval Date</b> |
|--------------------------|------------|----------------------|
| Rockingham_2020_10_52156 | ROCKINGHAM | 10/08/2020           |

Questions or comments about changes should be referred to the GIS Help Desk at GISHelp@ncdot.gov.

#### Additions

| Route   | Street Name   | Mileage | Мар |
|---------|---------------|---------|-----|
| SR 2293 | BEECH BEND LN | 0.29    |     |