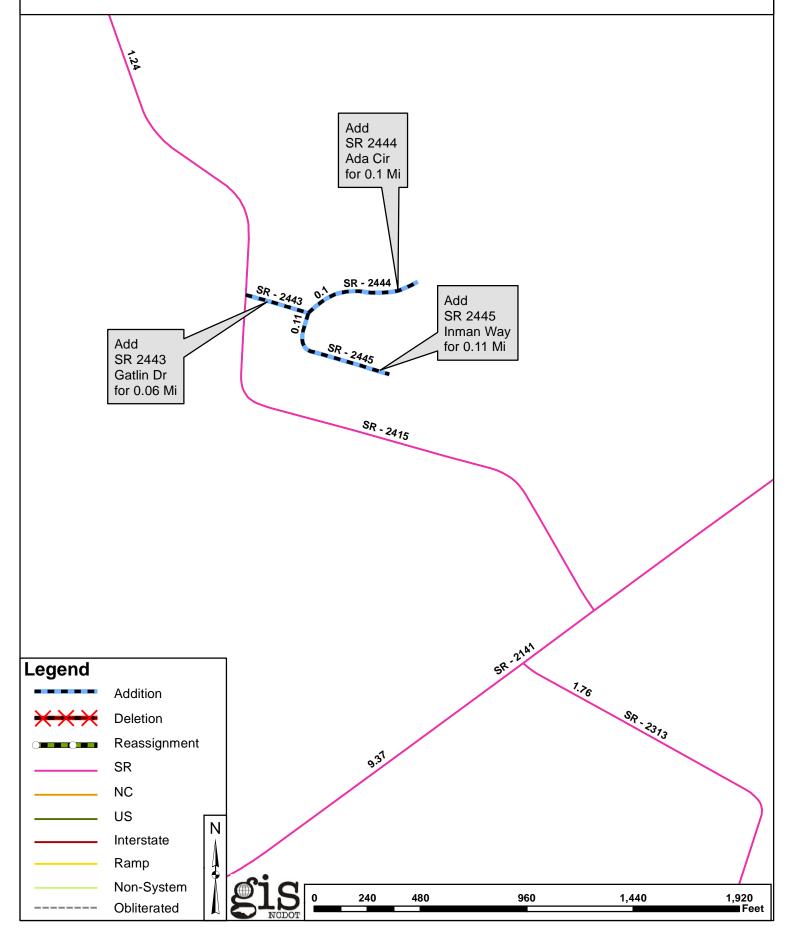

#### Additions

| Route   | Street Name | Mileage M | ap |
|---------|-------------|-----------|----|
| SR 2443 | GATLIN DR   | 0.06      |    |
| SR 2444 | ADA CIRCLE  | 0.1       |    |
| SR 2445 | INMAN WAY   | 0.11      |    |