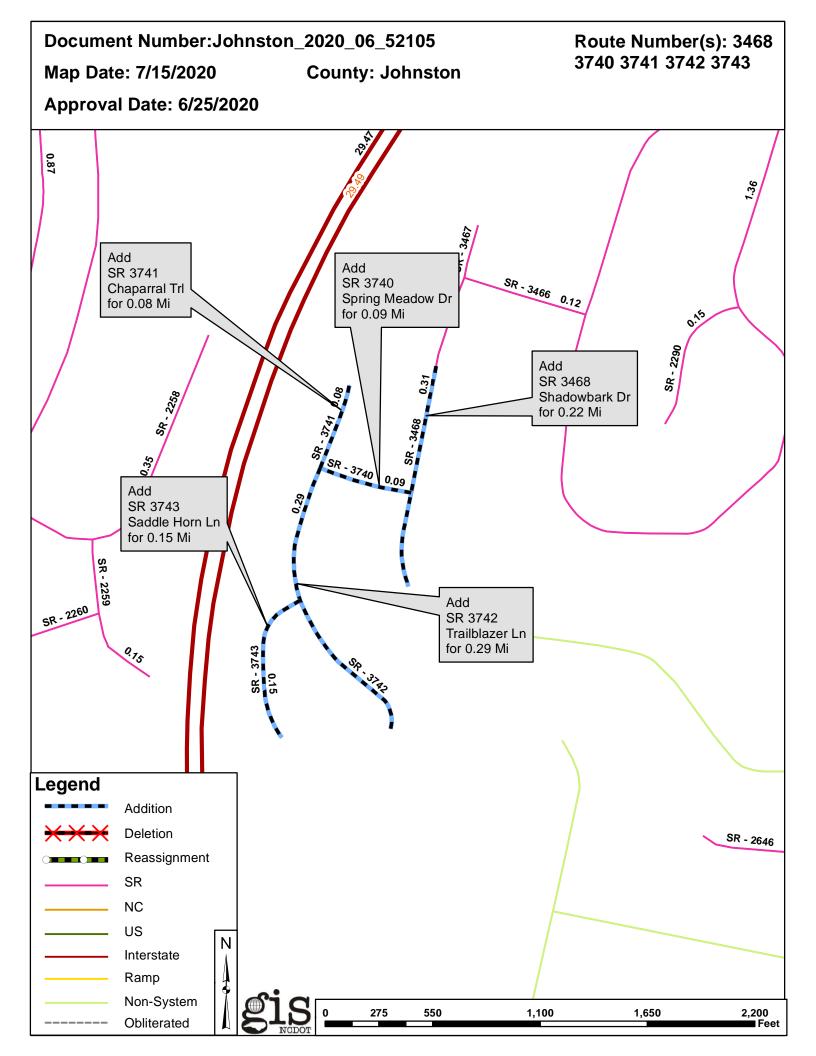

#### Additions

| Route       | Street Name      | Mileage | Map |
|-------------|------------------|---------|-----|
| SR 3468 EXT | SHADOWBARK DR    | 0.22    |     |
| SR 3740     | SPRING MEADOW DR | 0.09    |     |
| SR 3741     | CHAPARRAL TRL    | 0.08    |     |
| SR 3742     | TRAILBLAZER LN   | 0.29    |     |
| SR 3743     | SADDLE HORN LN   | 0.15    |     |