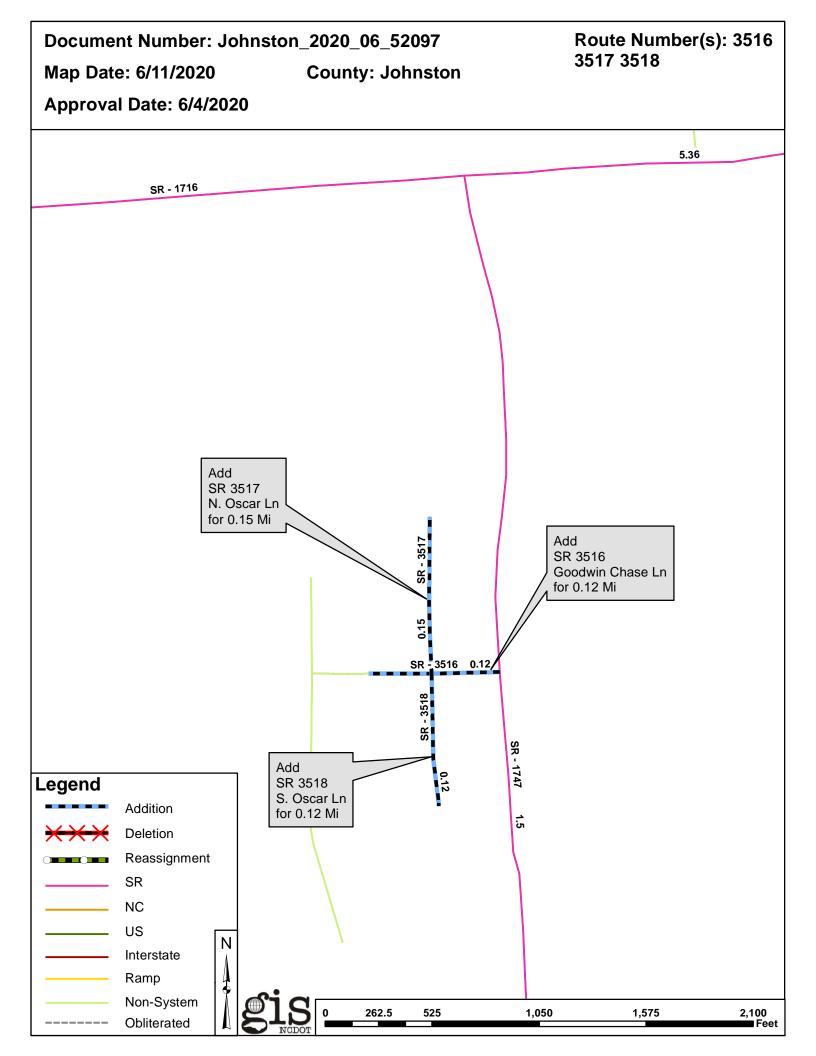

### Additions

| Route   | Street Name      | Mileage | Map |
|---------|------------------|---------|-----|
| SR 3518 | S. OSCAR LN      | 0.12    |     |
| SR 3517 | N. OSCAR LN      | 0.15    |     |
| SR 3516 | GOODWIN CHASE LN | 0.12    |     |