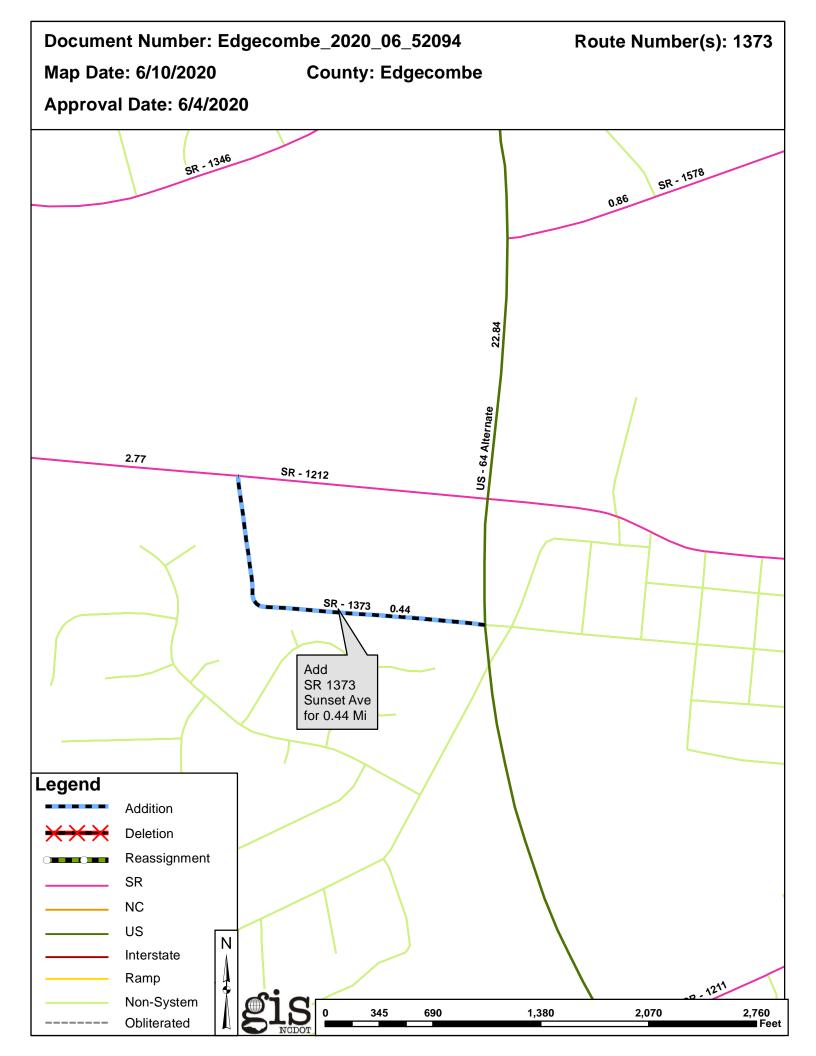

#### Additions

| Route   | Street Name | Mileage | Map |
|---------|-------------|---------|-----|
| SR 1373 | SUNSET AVE  | 0.44    |     |