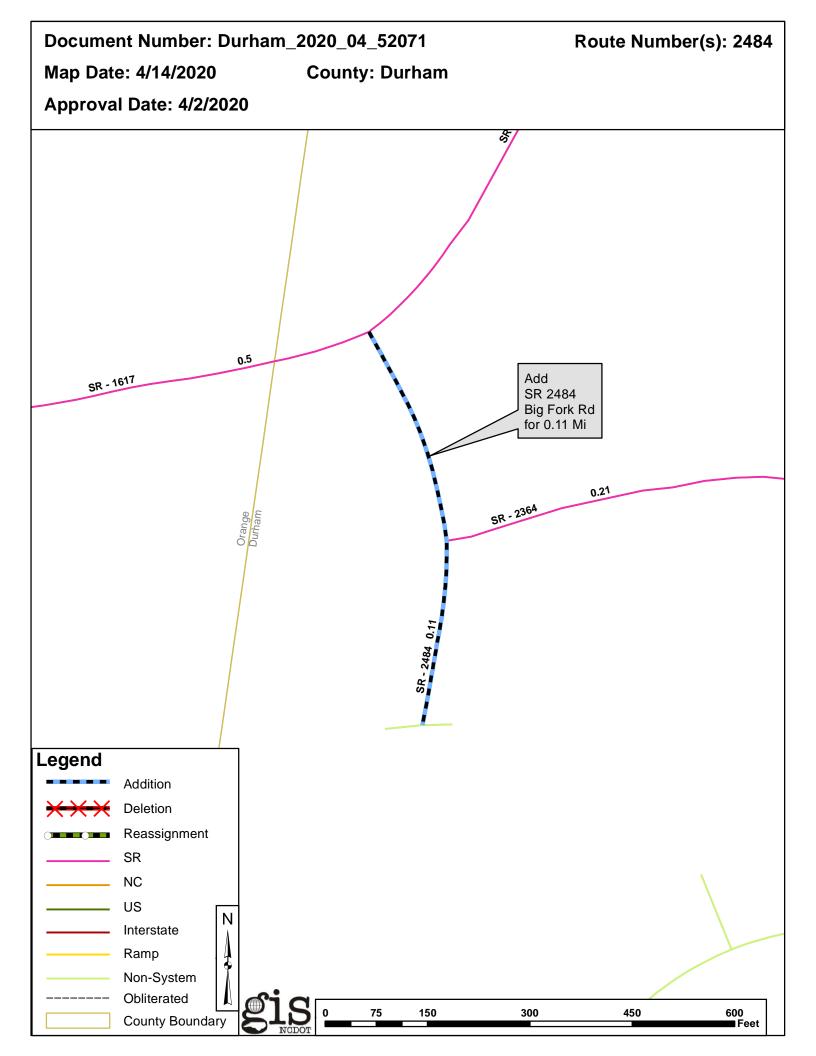

| Document Number      | County | <b>Approval Date</b> |
|----------------------|--------|----------------------|
| Durham_2020_04_52071 | DURHAM | 04/02/2020           |

Questions or comments about changes should be referred to the GIS Help Desk at GISHelp@ncdot.gov.

## 2020 Road System Changes

| <b>Petition Name:</b> | Durham_2020_04_52071 |
|-----------------------|----------------------|
| Date:                 | 04/02/2020           |
| County:               | DURHAM               |

#### Additions

| Route   | Street Name | Mileage | Map |
|---------|-------------|---------|-----|
| SR 2484 | BIG FORK RD | 0.11    |     |