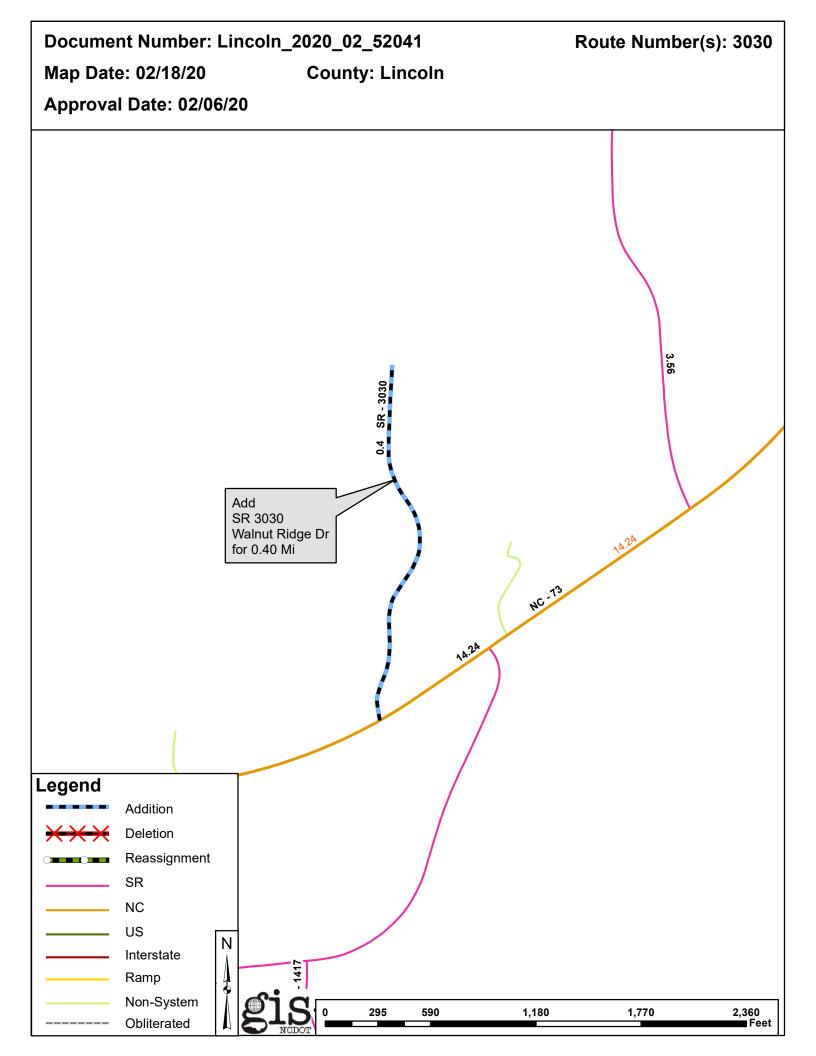

| Document Number       | County  | <b>Approval Date</b> |
|-----------------------|---------|----------------------|
| Lincoln_2020_02_52041 | LINCOLN | 02/06/2020           |

Questions or comments about changes should be referred to the GIS Help Desk at GISHelp@ncdot.gov.

## 2020 Road System Changes

| <b>Petition Name:</b> | Lincoln_2020_02_52041 |
|-----------------------|-----------------------|
| Date:                 | 02/06/2020            |
| County:               | LINCOLN               |

#### Additions

| Route   | Street Name     | Mileage | Мар |
|---------|-----------------|---------|-----|
| SR 3030 | WALNUT RIDGE DR | 0.4     |     |
|         |                 |         |     |