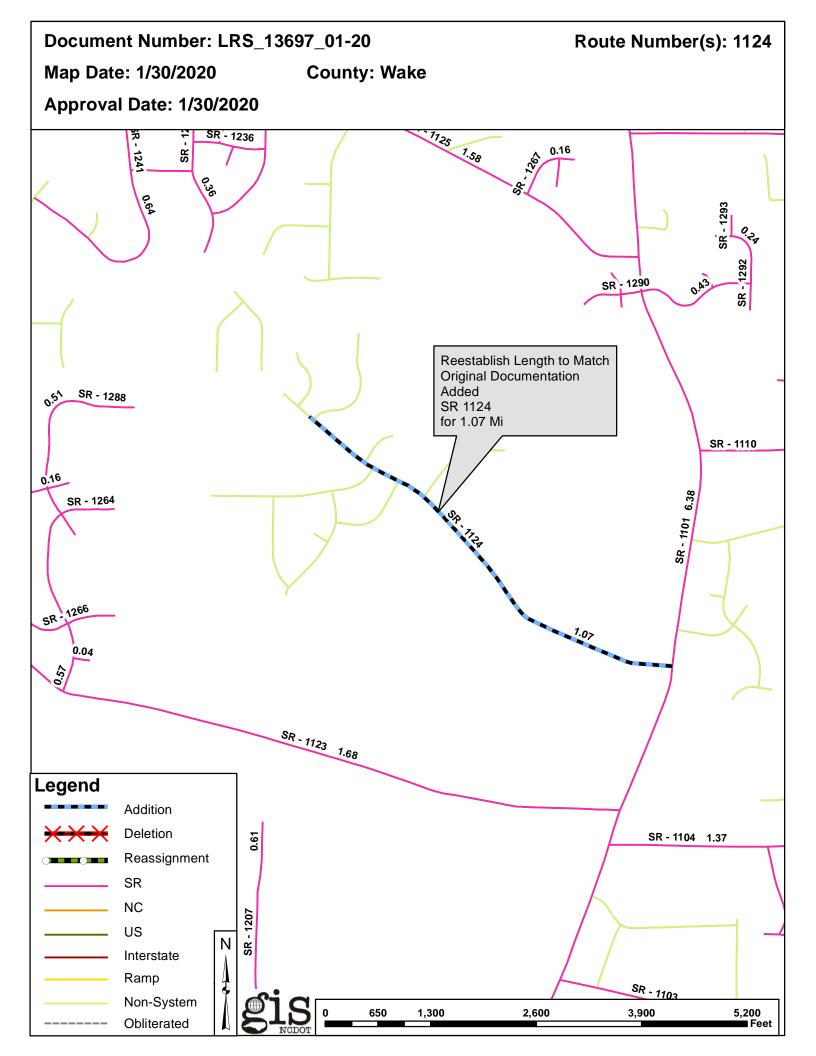

| <b>Document Number</b> | County | <b>Approval Date</b> |
|------------------------|--------|----------------------|
| LRS_13697_01-20        | WAKE   | 01/30/2020           |

Questions or comments about changes should be referred to the GIS Help Desk at GISHelp@ncdot.gov.

## 2020 Road System Changes

| Project Name: | LRS_13697_01-20 |
|---------------|-----------------|
| Date:         | 01/30/2020      |
| County:       | WAKE            |

#### Additions

| Route   | Street Name | Mileage | Map |
|---------|-------------|---------|-----|
| SR 1124 |             | 1.07    |     |