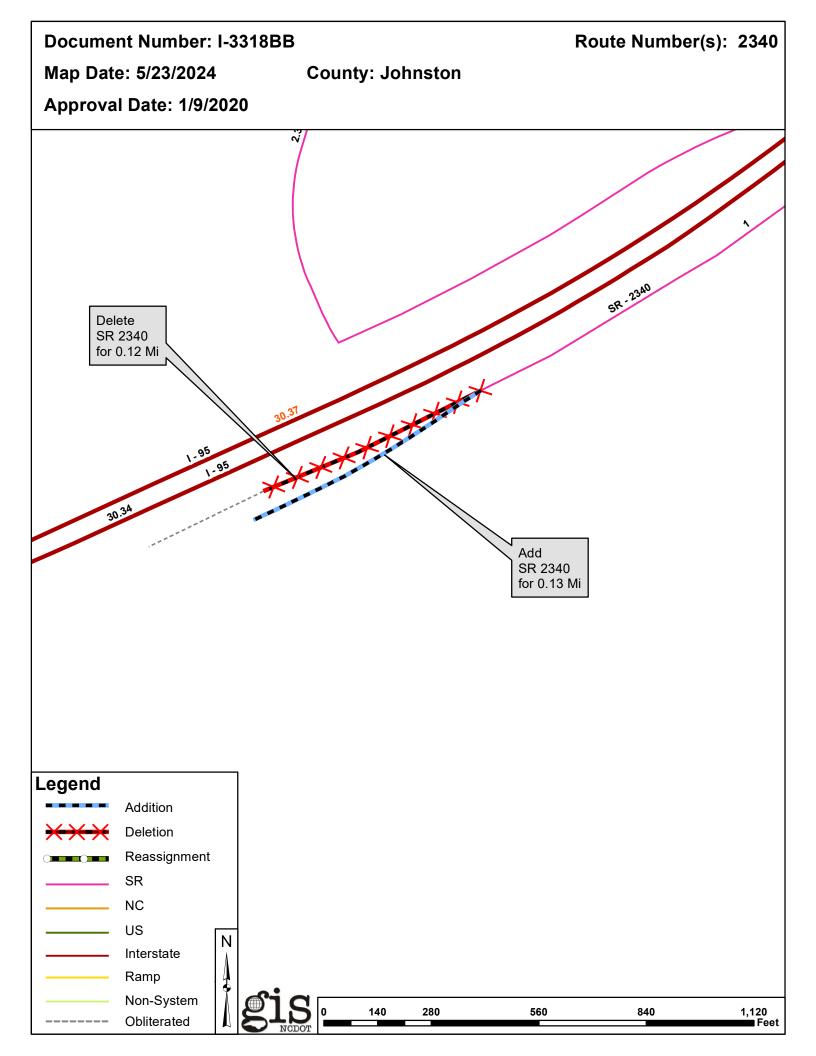

| <b>Document Number</b> | County   | <b>Approval Date</b> |
|------------------------|----------|----------------------|
| I-3318BB               | JOHNSTON | 01/09/2020           |

Questions or comments about changes should be referred to the GIS Help Desk at GISHelp@ncdot.gov.

J.R. "JOEY" HOPKINS SECRETARY

| TIP Name: | I-3318BB   |
|-----------|------------|
| Date:     | 01/09/2020 |
| County:   | JOHNSTON   |

## Additions

| Route   | Street Name | Mileage | Map |
|---------|-------------|---------|-----|
| SR 2340 |             | 0.13    |     |

## Deletions

| Route   | Street Name | Mileage | Map |
|---------|-------------|---------|-----|
| SR 2340 |             | 0.12    |     |