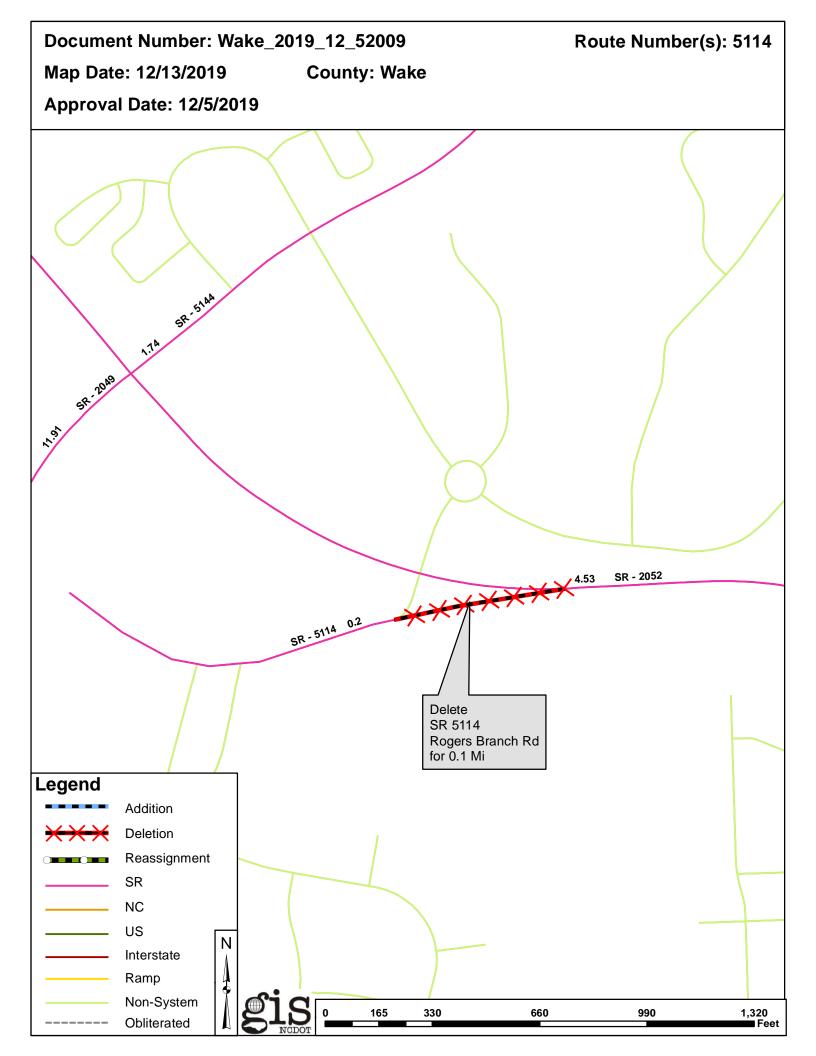

# 2019 Road System Changes

**Petition Name:** WAKE\_2019\_12\_52009

**Date:** 12/05/2019 **County:** WAKE

### Deletions

| Route   | Street Name      | Mileage | Map |
|---------|------------------|---------|-----|
| SR 5114 | ROGERS BRANCH RD | 0.1     |     |