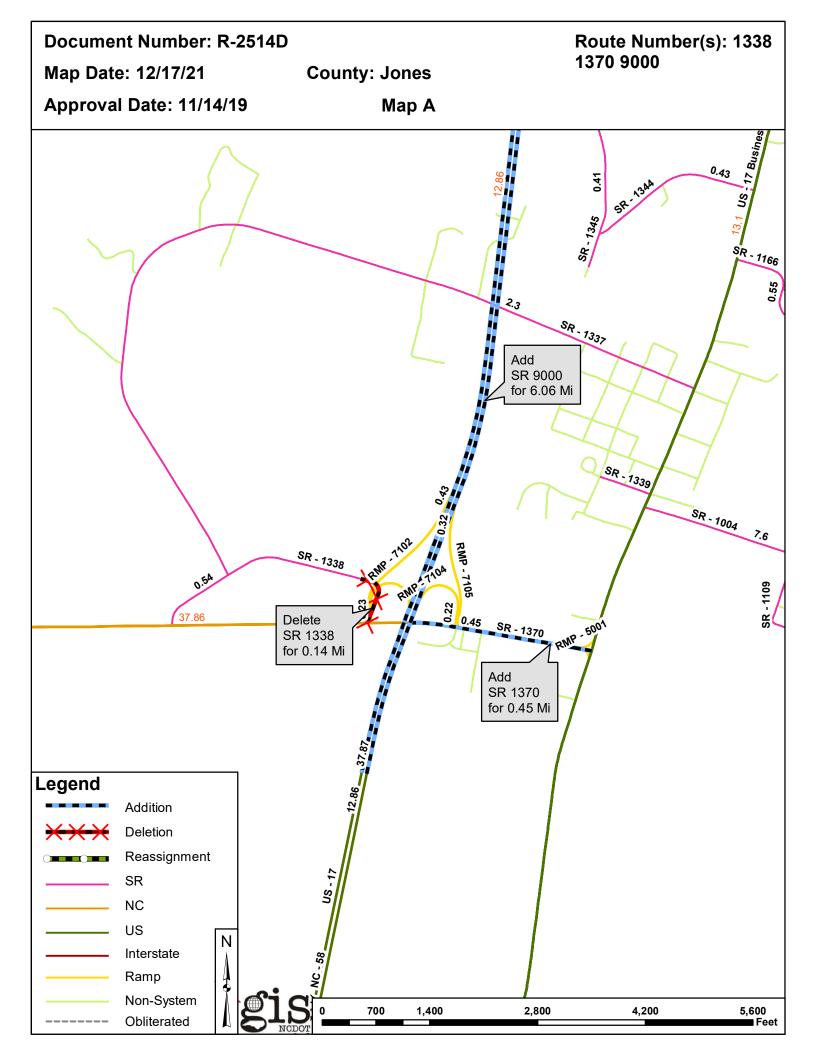

#### Additions

| Route   | Street Name | Mileage | Map |  |
|---------|-------------|---------|-----|--|
| SR 1330 |             | 0.91    | В   |  |
| SR 1370 |             | 0.45    | A   |  |
| SR 9000 |             | 6.06    | A   |  |

### Deletions

| Route   | Street Name | Mileage | Map |
|---------|-------------|---------|-----|
| SR 1338 |             | 0.14    | A   |
| SR 1330 |             | 0.13    | В   |