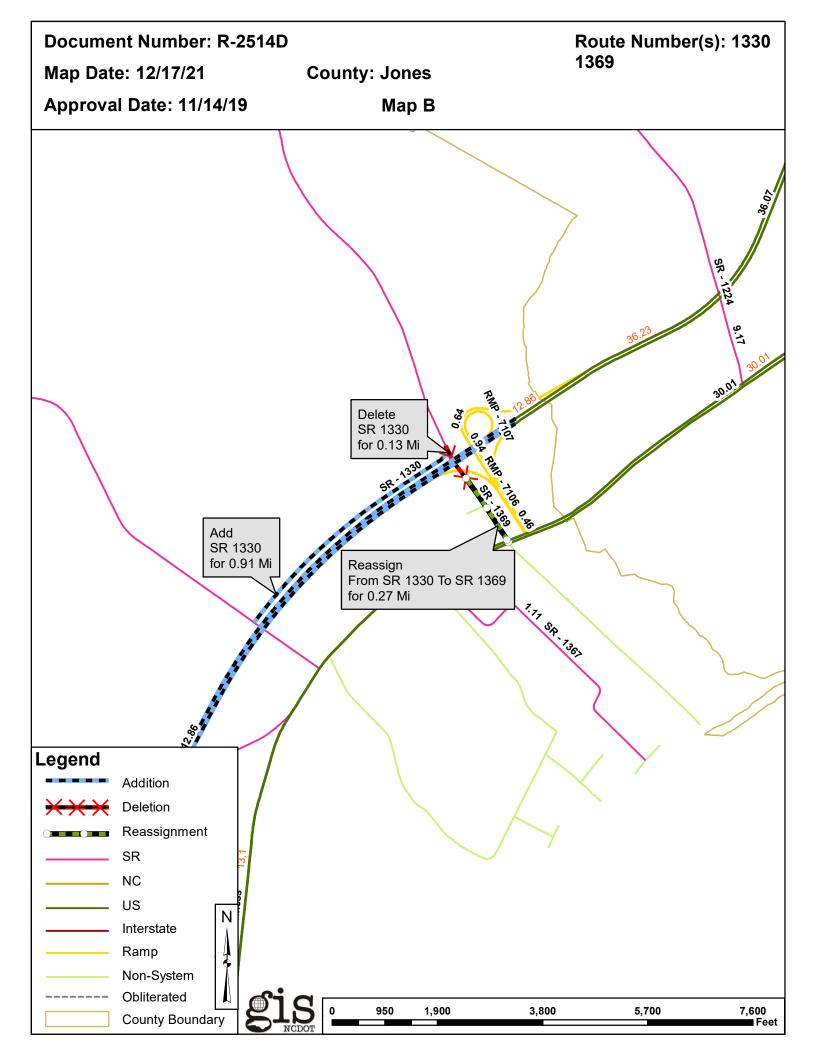

#### Additions

| Route   | Street Name | Mileage | Map |  |
|---------|-------------|---------|-----|--|
| SR 1330 |             | 0.91    | В   |  |
| SR 1370 |             | 0.45    | A   |  |
| SR 9000 |             | 6.06    | A   |  |

### Deletions

| Route   | Street Name | Mileage | Map |
|---------|-------------|---------|-----|
| SR 1338 |             | 0.14    | A   |
| SR 1330 |             | 0.13    | В   |

## Reassignments

| <b>Existing Route</b> | <b>New Route</b> | Street Name | Mileage | Map |
|-----------------------|------------------|-------------|---------|-----|
| SR 1330               | SR 1369          |             | 0.27    | В   |