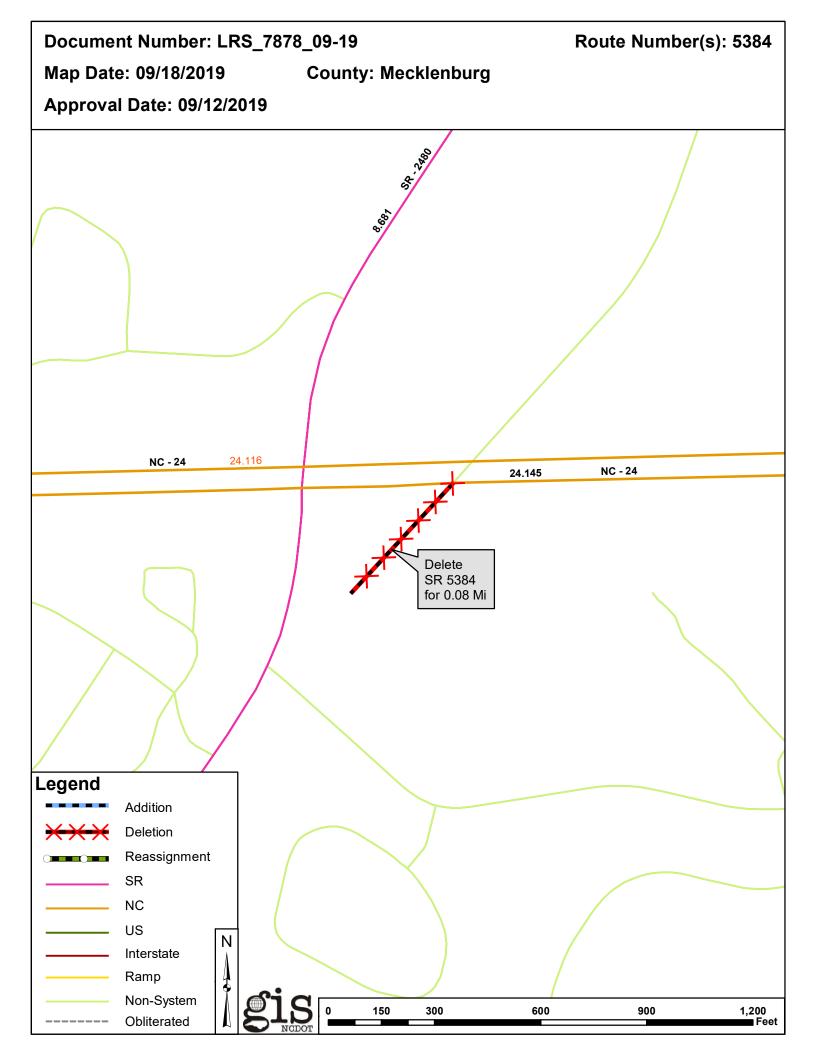

### Deletions

| Route   | Street Name | Mileage | Map |
|---------|-------------|---------|-----|
| SR 5384 |             | 0.08    |     |