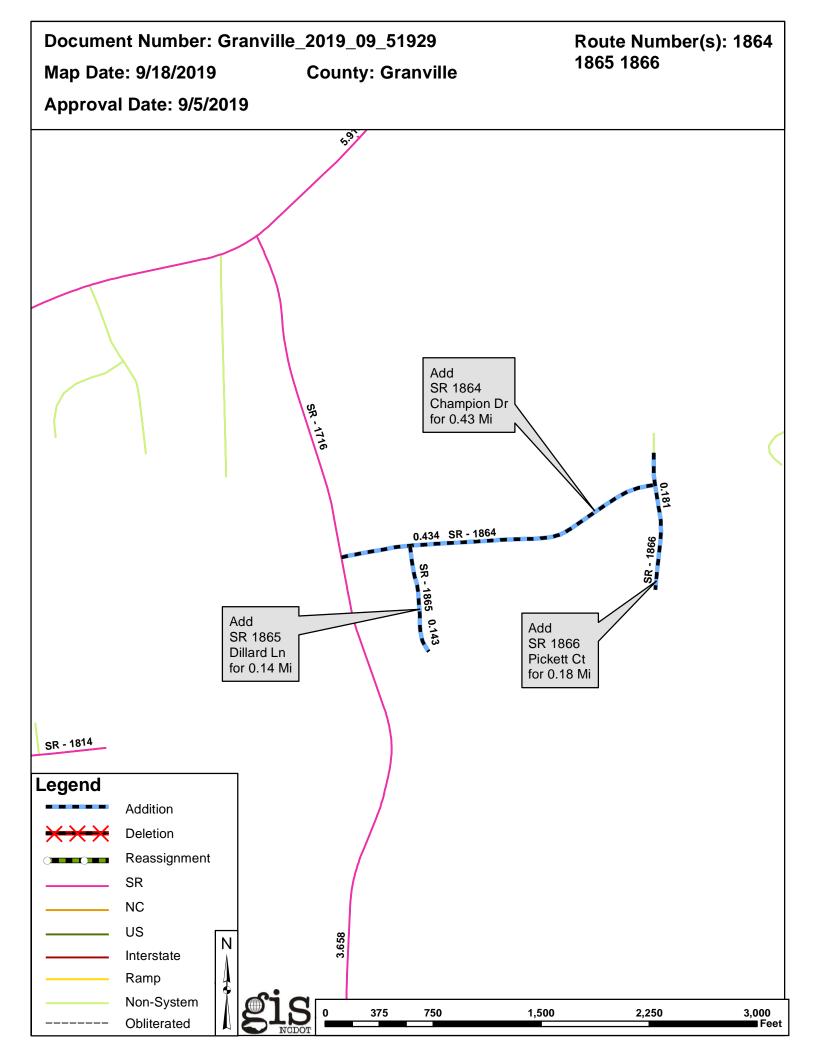

### Additions

| Route   | Street Name | Mileage | Map |
|---------|-------------|---------|-----|
| SR 1864 | CHAMPION DR | 0.43    |     |
| SR 1865 | DILLARD LN  | 0.14    |     |
| SR 1866 | PICKETT CT  | 0.18    |     |