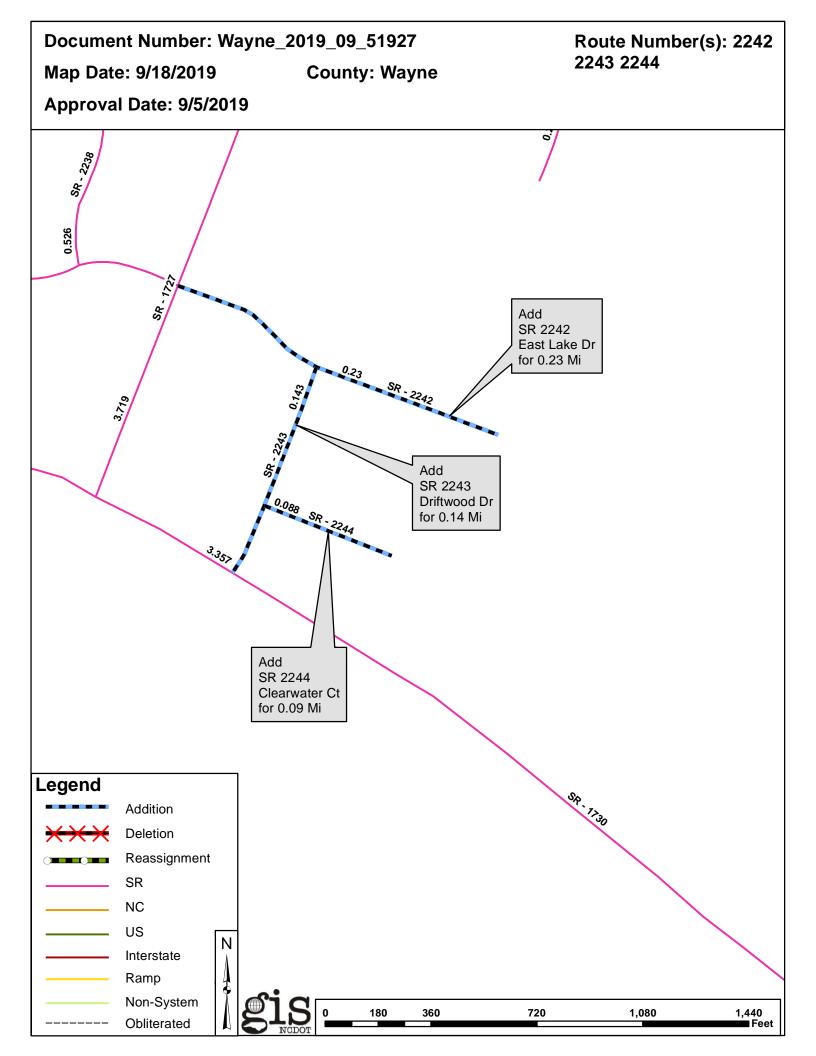

## 2019 Road System Changes

| <b>Petition Name:</b> | Wayne_2019_09_51927 |  |
|-----------------------|---------------------|--|
| Date:                 | 09/05/2019          |  |
| County:               | WAYNE               |  |

#### Additions

| Route   | Street Name   | Mileage | Map |
|---------|---------------|---------|-----|
| SR 2242 | EAST LAKE DR  | 0.23    |     |
| SR 2243 | DRIFTWOOD DR  | 0.14    |     |
| SR 2244 | CLEARWATER CT | 0.09    |     |