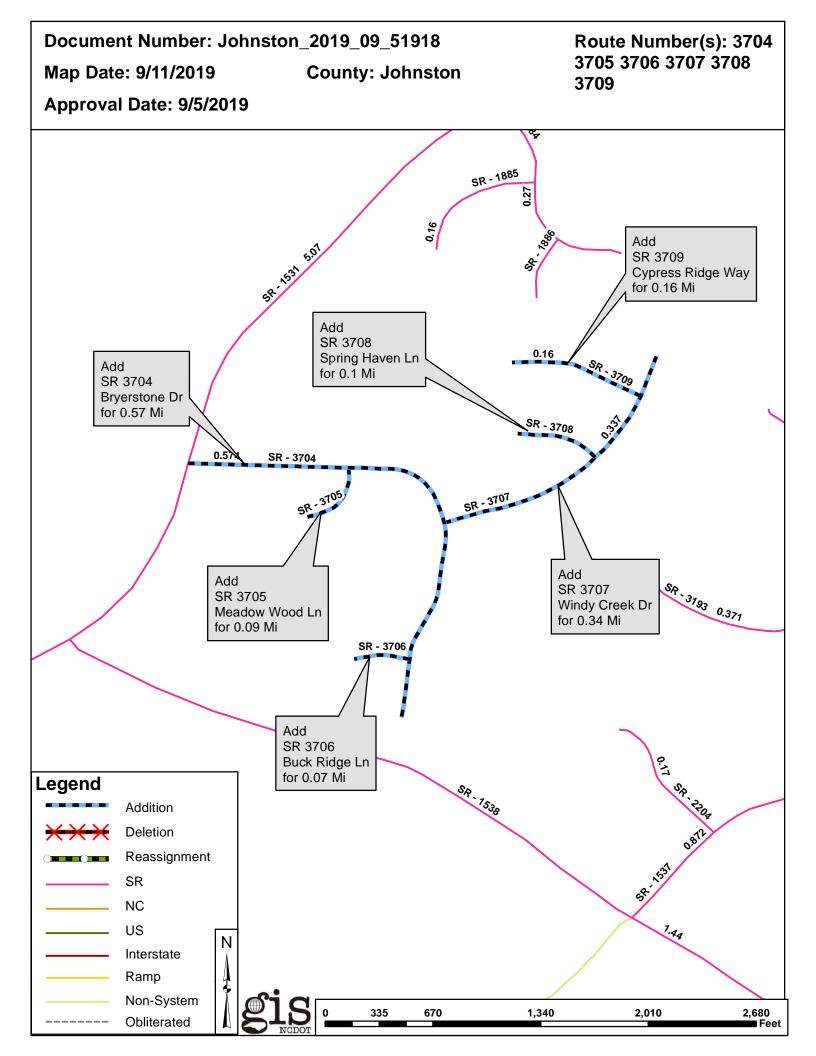

# 2019 Road System Changes

**Petition Name:** Johnston\_2019\_09\_51918

**Date:** 09/05/2019 **County:** JOHNSTON

#### Additions

| Route   | Street Name       | Mileage Map | _ |
|---------|-------------------|-------------|---|
| SR 3704 | BRYERSTONE DR     | 0.57        |   |
| SR 3707 | WINDY CREEK DR    | 0.34        |   |
| SR 3705 | MEADOW WOOD LN    | 0.09        |   |
| SR 3706 | BUCK RIDGE LN     | 0.07        |   |
| SR 3708 | SPRING HAVEN LN   | 0.1         |   |
| SR 3709 | CYPRESS RIDGE WAY | 0.16        |   |