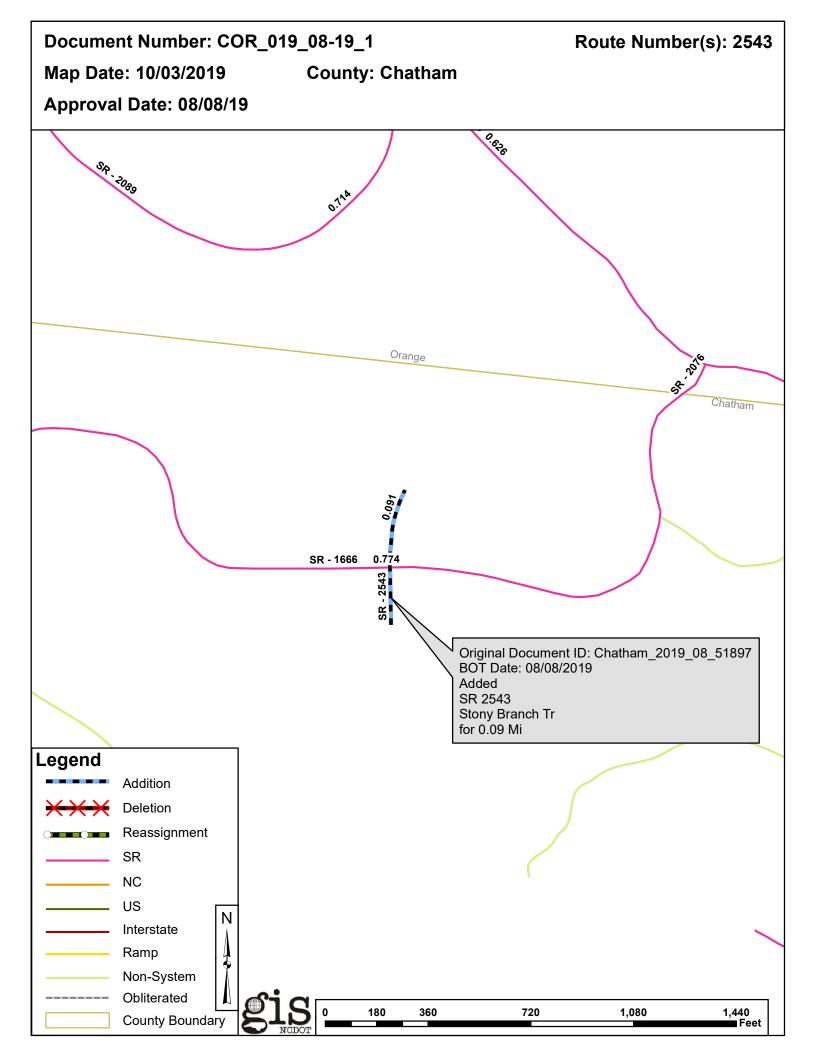

| Document Number | County  | <b>Approval Date</b> |
|-----------------|---------|----------------------|
| COR_019_08-19_1 | CHATHAM | 08/08/2019           |

Questions or comments about changes should be referred to the GIS Help Desk at GISHelp@ncdot.gov.

## 2019 Road System Changes

| Project Name:  | COR_019_08-19_1 |
|----------------|-----------------|
| Date:          | 08/08/2019      |
| <b>County:</b> | CHATHAM         |

#### Additions

| Route   | Street Name     | Mileage Map |  |
|---------|-----------------|-------------|--|
| SR 2543 | STONY BRANCH TR | 0.09        |  |
|         |                 |             |  |

#### Deletions

| Route | Street Name | Mileage | Мар |
|-------|-------------|---------|-----|
| None  |             |         |     |