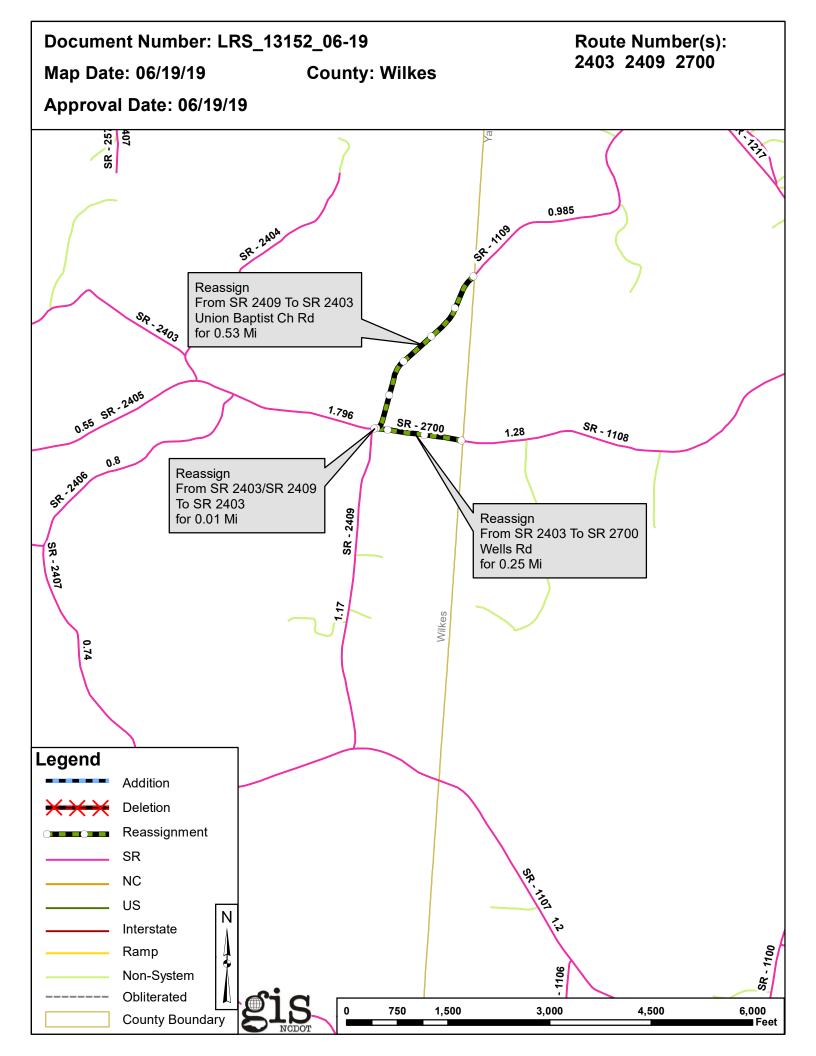

## Reassignments

| <b>Existing Route</b> | New Route | Street Name         | Mileage | Map |
|-----------------------|-----------|---------------------|---------|-----|
| SR 2409/SR 2403       | SR 2403   |                     | 0.01    |     |
| SR 2409               | SR 2403   | UNION BAPTIST CH RD | 0.53    |     |
| SR 2403               | SR 2700   | WELLS RD            | 0.25    |     |