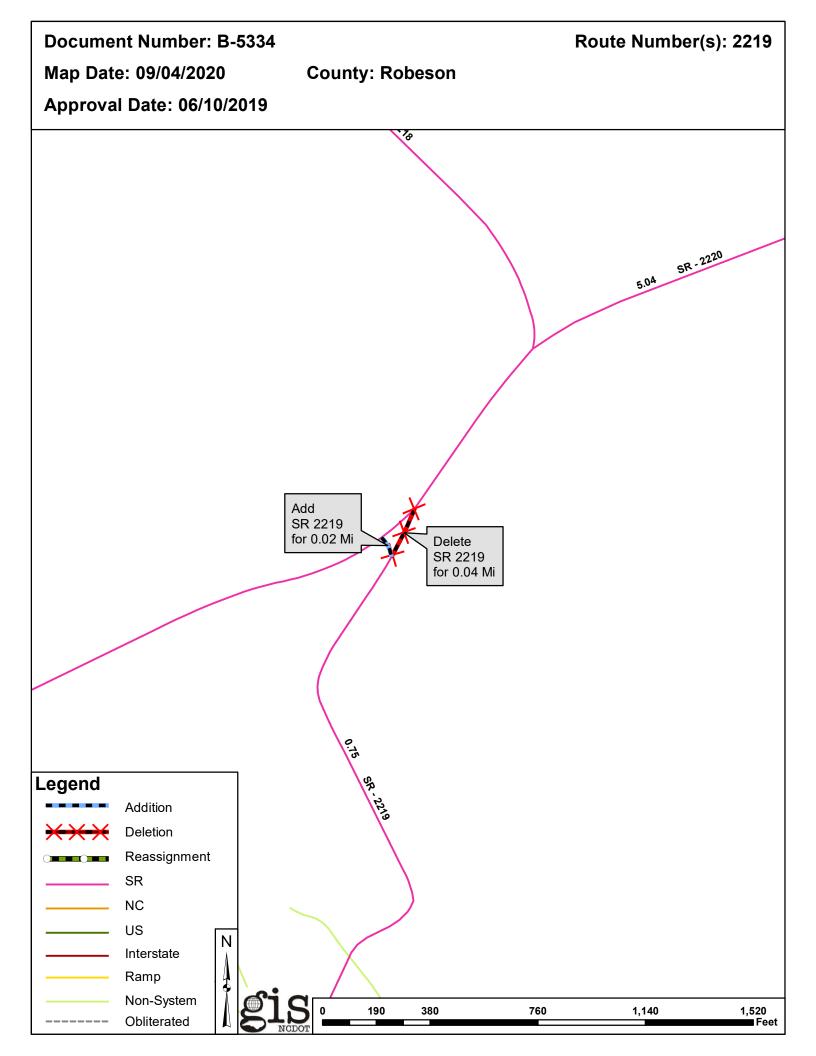

| <b>Document Number</b> | County  | <b>Approval Date</b> |
|------------------------|---------|----------------------|
| B-5334                 | ROBESON | 06/10/2019           |

Questions or comments about changes should be referred to the GIS Help Desk at GISHelp@ncdot.gov.

## 2020 Road System Changes

| TIP Name: | B-5334     |
|-----------|------------|
| Date:     | 06/10/2019 |
| County:   | ROBESON    |

#### Additions

| Route   | Street Name | Mileage | Map |
|---------|-------------|---------|-----|
| SR 2219 |             | 0.02    |     |

#### Deletions

| Route   | Street Name | Mileage | Map |
|---------|-------------|---------|-----|
| SR 2219 |             | 0.04    |     |