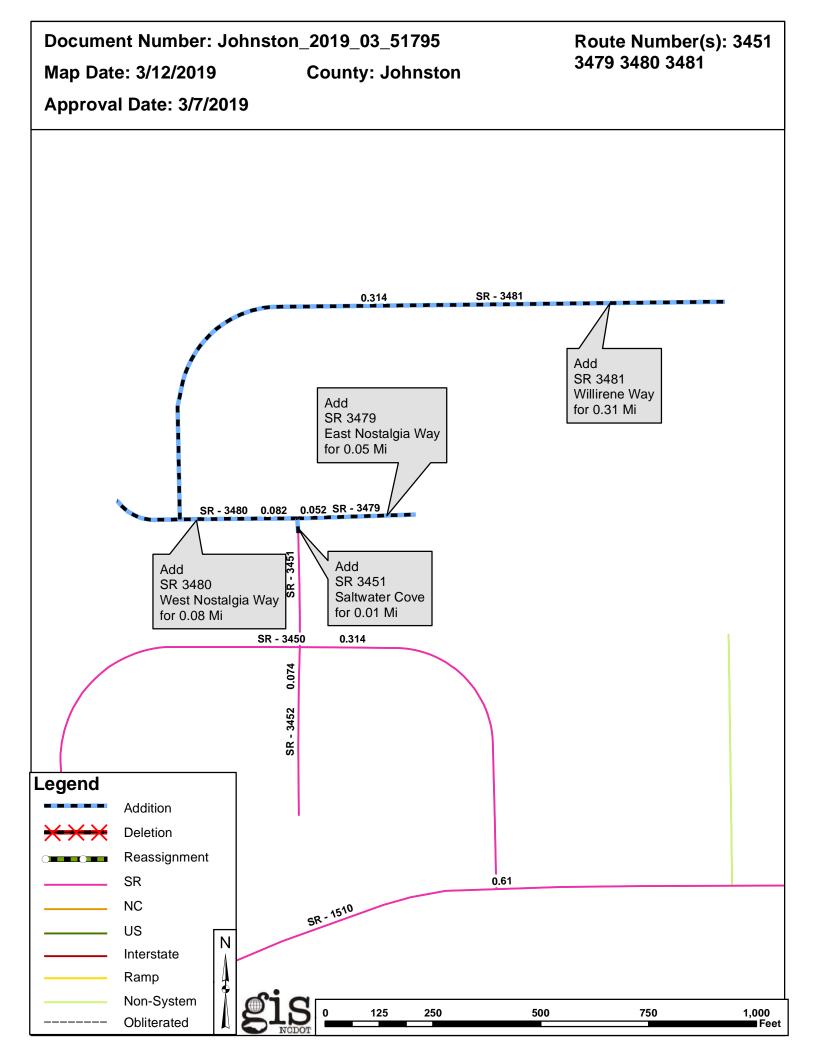

### Additions

| Route       | Street Name        | Mileage | Map |
|-------------|--------------------|---------|-----|
| SR 3479     | EAST NOSTALGIA WAY | 0.05    |     |
| SR 3480     | WEST NOSTALGIA WAY | 0.08    |     |
| SR 3481     | WILLIRENE WAY      | 0.31    |     |
| SR 3451 EXT | SALTWATER COVE     | 0.01    |     |