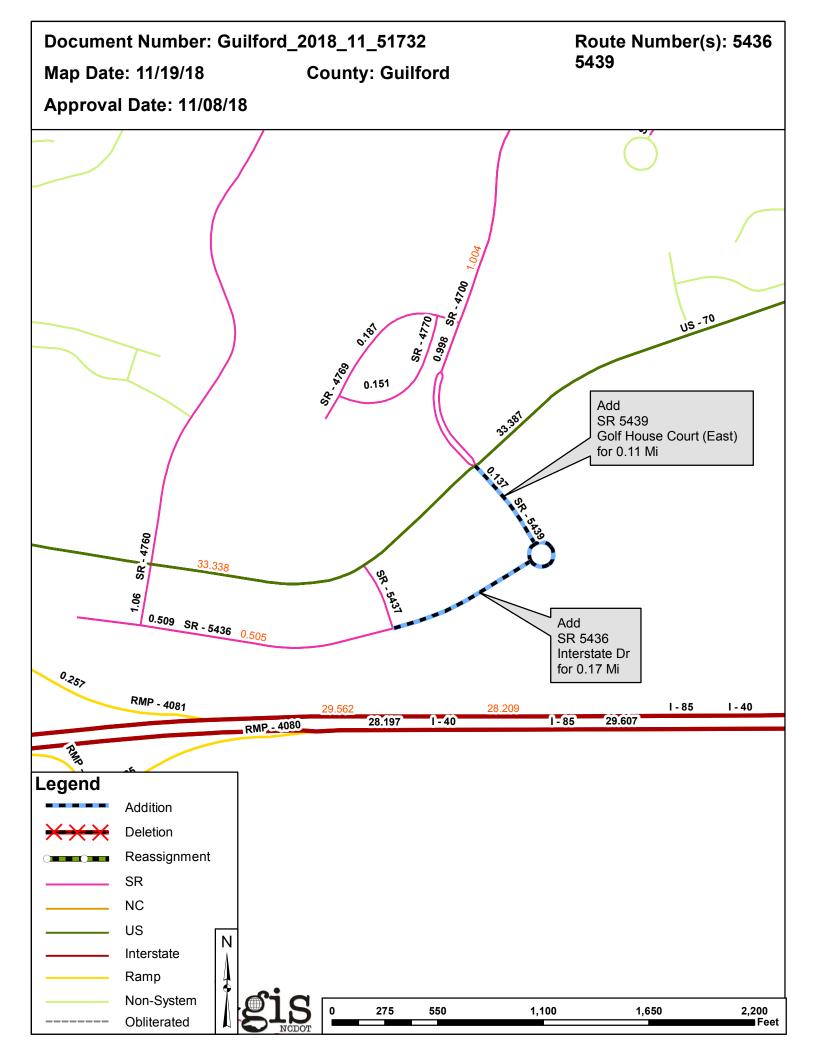

# 2019 Road System Changes

**Petition Name:** Guilford\_2018\_11\_51732

Date: 11/08/2018 County: GUILFORD

#### Additions

| Route   | Street Name             | Mileage | Мар |
|---------|-------------------------|---------|-----|
| SR 5439 | GOLF HOUSE COURT (EAST) | 0.11    |     |
| SR 5436 | INTERSTATE DR           | 0.17    |     |