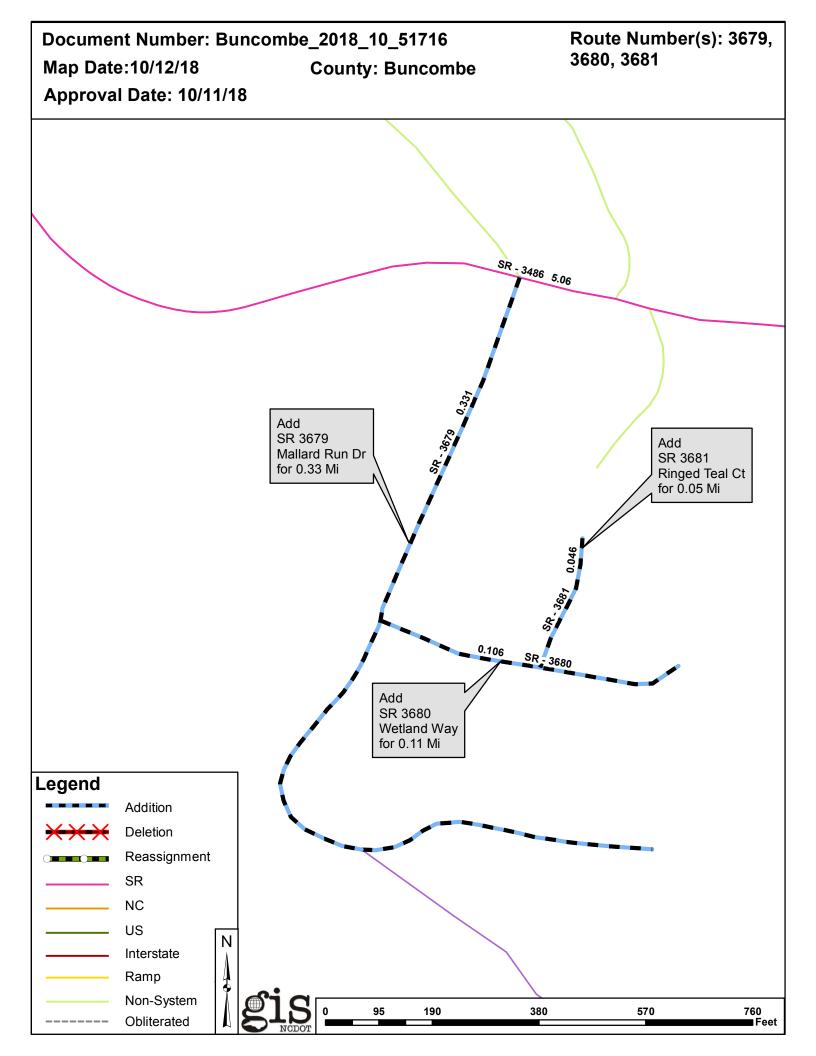

## 2018 ROAD SYSTEM CHANGES

| PETITION                   | COUNTY   | APPROVAL<br>DATE | ROUTE<br>NUMBER | PORTION<br>REASSIGNED TO | STREET<br>NAME | LENGTH<br>(miles) | TYPE OF CHANGE                     | REMARKS<br>(See Attached Map) |
|----------------------------|----------|------------------|-----------------|--------------------------|----------------|-------------------|------------------------------------|-------------------------------|
| BUNCOMBE_2018_10_5171<br>6 | BUNCOMBE | 10/11/2018       | SR 3681         |                          | RINGED TEAL CT | 0.05              | SYSTEM ADDITION<br>VIA<br>PETITION |                               |
| BUNCOMBE_2018_10_5171<br>6 | BUNCOMBE | 10/11/2018       | SR 3680         |                          | WETLAND WAY    | 0.11              | SYSTEM ADDITION<br>VIA<br>PETITION |                               |
| BUNCOMBE_2018_10_5171<br>6 | BUNCOMBE | 10/11/2018       | SR 3679         |                          | MALLARD RUN DR | 0.33              | SYSTEM ADDITION<br>VIA<br>PETITION |                               |