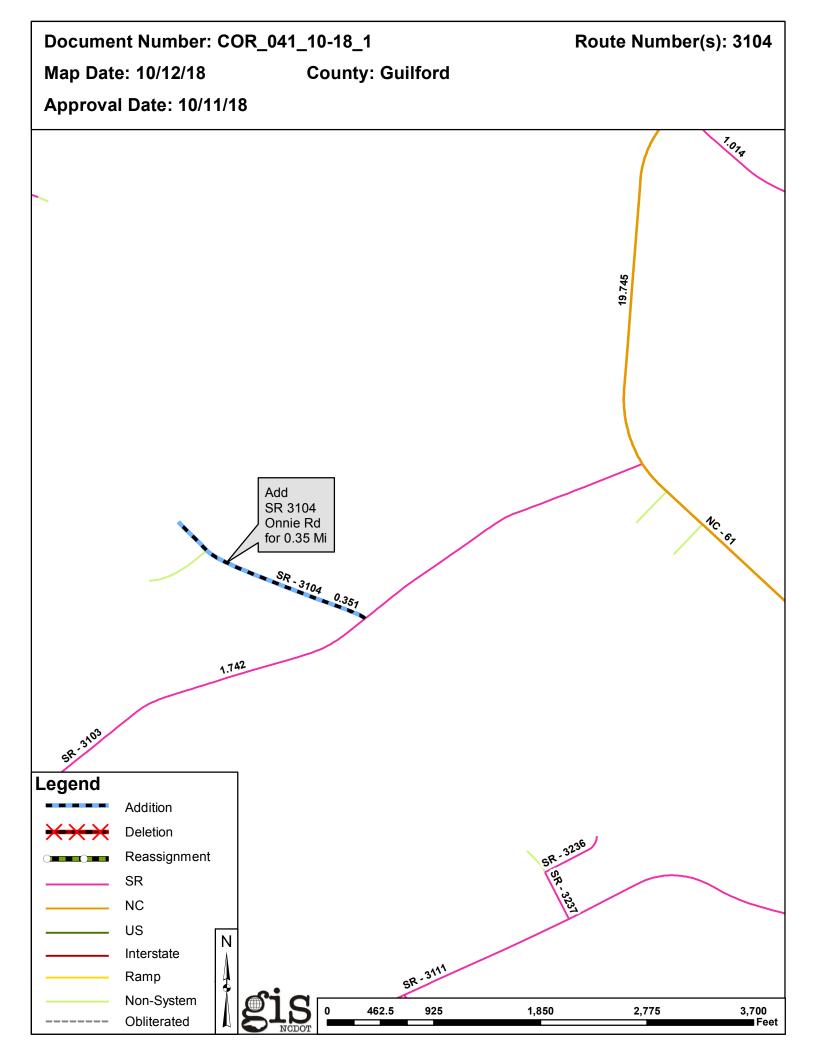

| <b>Correction Number</b> | County   | <b>Approval Date</b> |  |  |
|--------------------------|----------|----------------------|--|--|
| COR_041_10-18_1          | GUILFORD | 10/11/2018           |  |  |

## 2018 ROAD SYSTEM CHANGES

| CORRECTION<br>REQUEST | COUNTY   | APPROVAL<br>DATE | NEW<br>ROUTE | EXISTING<br>ROUTE | STREET<br>NAME | LENGTH<br>(miles) | TYPE OF CHANGE                                          | REMARKS<br>(See Attached Map) |
|-----------------------|----------|------------------|--------------|-------------------|----------------|-------------------|---------------------------------------------------------|-------------------------------|
| COR_041_10-<br>18_1   | GUILFORD | 10/11/2018       |              | SR 3104           | ONNIE RD       | 0.35              | SYSTEM ADDITION - EXISTING<br>VIA<br>CORRECTION REQUEST | MAP , SEGMENT                 |