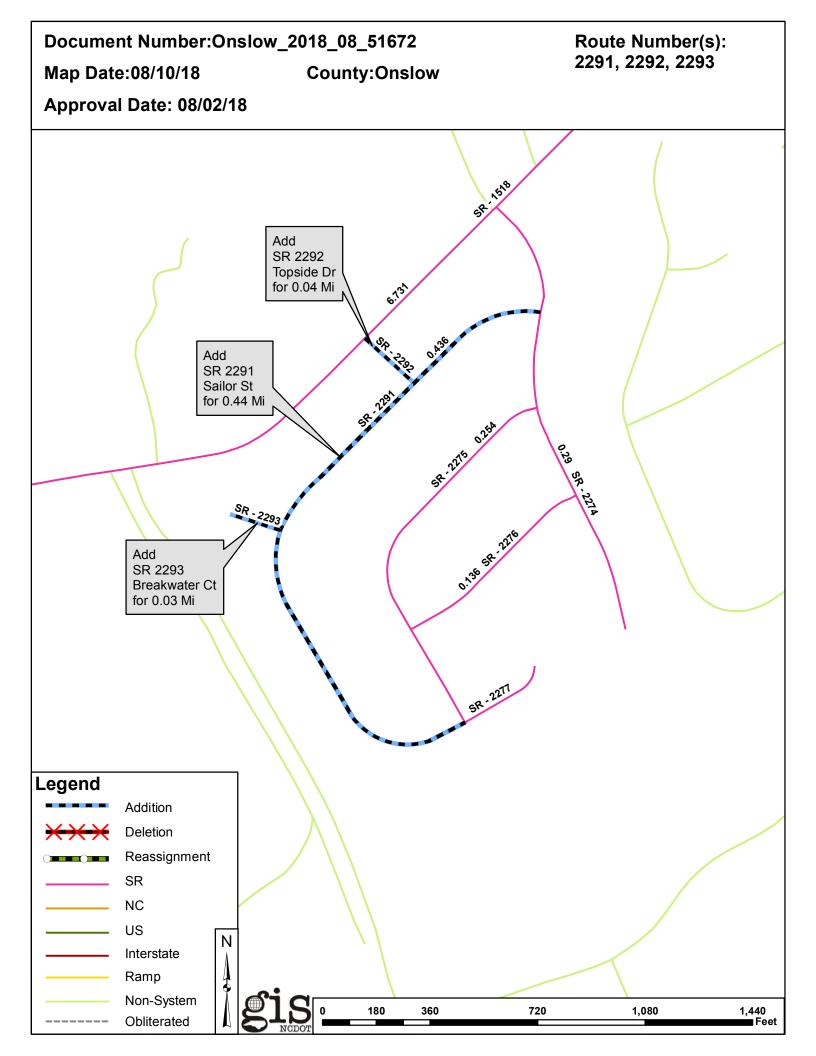

| Petition |                      | County | <b>Approval Date</b> |  |
|----------|----------------------|--------|----------------------|--|
|          | ONSLOW_2018_08_51672 | ONSLOW | 8/2/2018             |  |

## 2018 ROAD SYSTEM CHANGES

| PETITION             | COUNTY | APPROVAL<br>DATE | ROUTE<br>NUMBER | PORTION<br>REASSIGNED | STREET<br>NAME | LENGTH (miles) | TYPE OF CHANGE                     | REMARKS<br>(See Attached Map) |
|----------------------|--------|------------------|-----------------|-----------------------|----------------|----------------|------------------------------------|-------------------------------|
| ONSLOW_2018_08_51672 | ONSLOW | 8/2/2018         | SR 2293         |                       | BREAKWATER CT  | 0.03           | SYSTEM ADDITION<br>VIA<br>PETITION |                               |
| ONSLOW_2018_08_51672 | ONSLOW | 8/2/2018         | SR 2292         |                       | TOPSIDE DR     | 0.04           | SYSTEM ADDITION<br>VIA<br>PETITION |                               |
| ONSLOW_2018_08_51672 | ONSLOW | 8/2/2018         | SR 2291         |                       | SAILOR ST      | 0.44           | SYSTEM ADDITION<br>VIA<br>PETITION |                               |