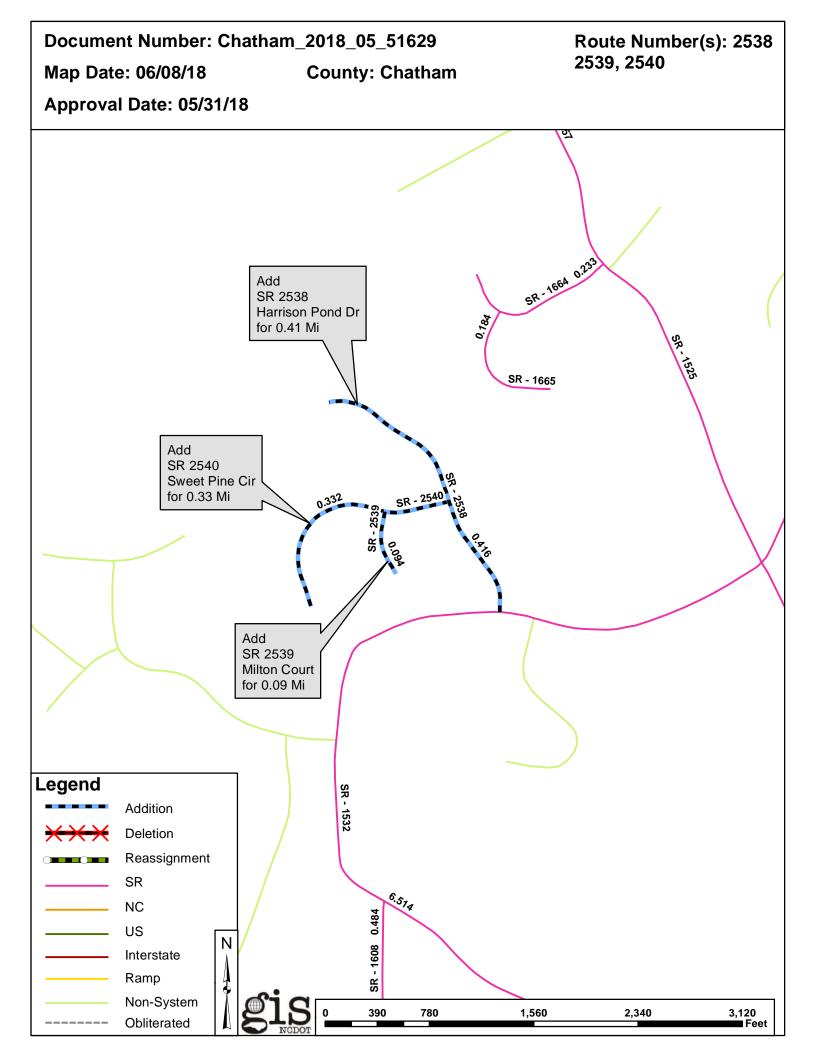

## 2018 ROAD SYSTEM CHANGES

| PETITION              | COUNTY  | APPROVAL<br>DATE | ROUTE<br>NUMBER | PORTION<br>REASSIGNED TO | STREET<br>NAME   | LENGTH (miles) | TYPE OF CHANGE                     | REMARKS<br>(See Attached Map) |
|-----------------------|---------|------------------|-----------------|--------------------------|------------------|----------------|------------------------------------|-------------------------------|
| CHATHAM_2018_05_51629 | CHATHAM | 5/31/2018        | SR 2540         |                          | SWEET PINE CIR   | 0.33           | SYSTEM ADDITION<br>VIA<br>PETITION |                               |
| CHATHAM_2018_05_51629 | CHATHAM | 5/31/2018        | SR 2539         |                          | MILTON CT        | 0.09           | SYSTEM ADDITION<br>VIA<br>PETITION |                               |
| CHATHAM_2018_05_51629 | CHATHAM | 5/31/2018        | SR 2538         |                          | HARRISON POND DR | 0.41           | SYSTEM ADDITION<br>VIA<br>PETITION |                               |