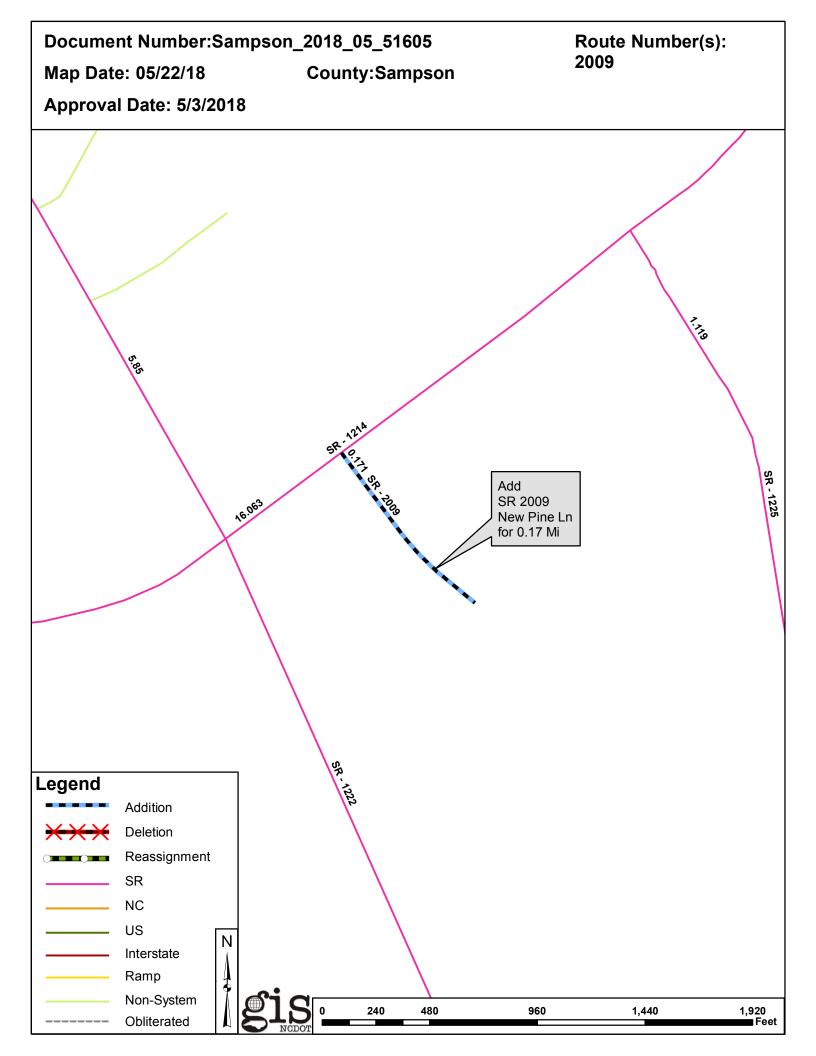

| Petition              | County  | <b>Approval Date</b> |  |  |
|-----------------------|---------|----------------------|--|--|
| SAMPSON_2018_05_51605 | SAMPSON | 5/3/2018             |  |  |

Questions or comments about changes should be referred to the GIS Help Desk at GISHelp@ncdot.gov. Thank you for your assistance.

## 2018 ROAD SYSTEM CHANGES

| PETITION              | COUNTY  | APPROVAL<br>DATE | ROUTE<br>NUMBER | PORTION<br>REASSIGNED TO | STREET<br>NAME | LENGTH<br>(miles) | TYPE OF CHANGE                     | REMARKS<br>(See Attached Map) |
|-----------------------|---------|------------------|-----------------|--------------------------|----------------|-------------------|------------------------------------|-------------------------------|
| SAMPSON_2018_05_51605 | SAMPSON | 5/3/2018         | SR 2009         |                          | NEW PINE LN    | 0.17              | SYSTEM ADDITION<br>VIA<br>PETITION |                               |