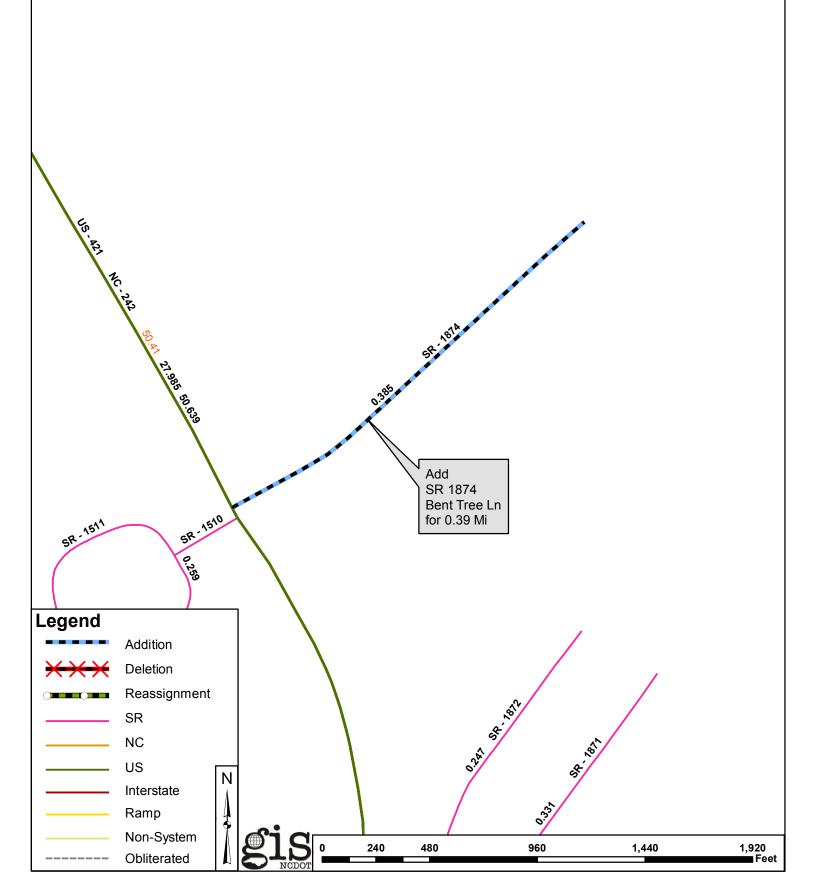

## 2018 ROAD SYSTEM CHANGES

| PETITION              | COUNTY  | APPROVAL<br>DATE | ROUTE<br>NUMBER | PORTION<br>REASSIGNED TO | STREET<br>NAME | LENGTH<br>(miles) | TYPE OF CHANGE                     | REMARKS<br>(See Attached Map) |
|-----------------------|---------|------------------|-----------------|--------------------------|----------------|-------------------|------------------------------------|-------------------------------|
| SAMPSON_2018_05_51604 | SAMPSON | 5/3/2018         | SR 1874         |                          | BENT TREE LN   | 0.39              | SYSTEM ADDITION<br>VIA<br>PETITION |                               |

Document Number:Sampson\_2018\_05\_51604

Map Date: 05/22/18

County:Sampson

Route Number(s): 1874

Approval Date: 5/3/2018