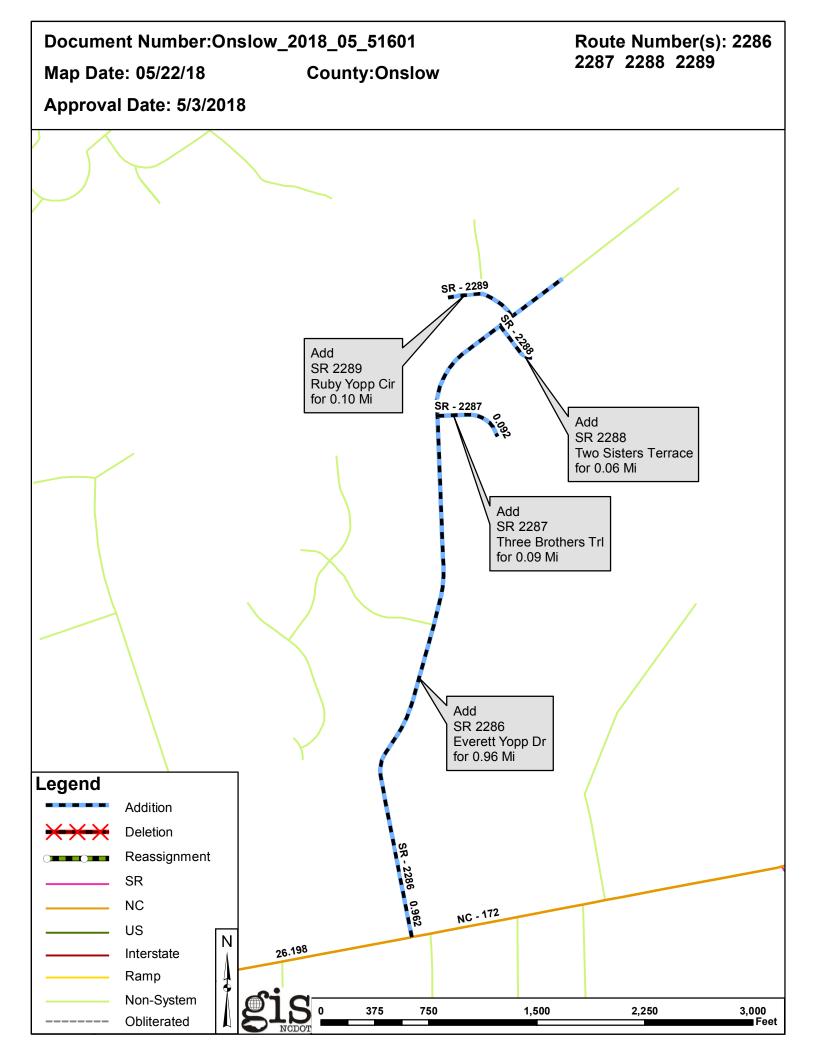

## 2018 ROAD SYSTEM CHANGES

| PETITION             | COUNTY | APPROVAL<br>DATE | ROUTE<br>NUMBER | PORTION<br>REASSIGNED TO | STREET<br>NAME         | LENGTH<br>(miles) | TYPE OF CHANGE                     | REMARKS<br>(See Attached Map) |
|----------------------|--------|------------------|-----------------|--------------------------|------------------------|-------------------|------------------------------------|-------------------------------|
| ONSLOW_2018_05_51601 | ONSLOW | 5/3/2018         | SR 2289         |                          | RUBY YOPP CIR          | 0.10              | SYSTEM ADDITION<br>VIA<br>PETITION |                               |
| ONSLOW_2018_05_51601 | ONSLOW | 5/3/2018         | SR 2288         |                          | TWO SISTERS<br>TERRACE | 0.06              | SYSTEM ADDITION<br>VIA<br>PETITION |                               |
| ONSLOW_2018_05_51601 | ONSLOW | 5/3/2018         | SR 2287         |                          | THREE BROTHERS<br>TRL  | 0.09              | SYSTEM ADDITION<br>VIA<br>PETITION |                               |
| ONSLOW_2018_05_51601 | ONSLOW | 5/3/2018         | SR 2286         |                          | EVERETT YOPP DR        | 0.96              | SYSTEM ADDITION<br>VIA<br>PETITION |                               |