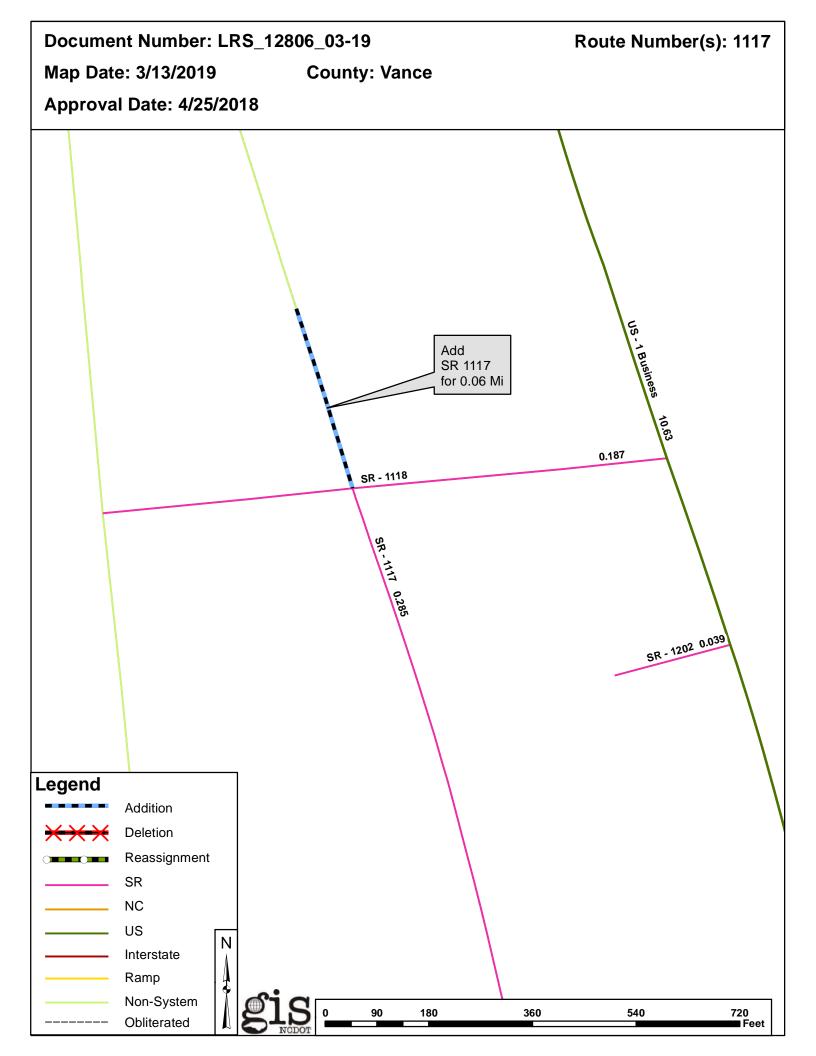

| Document Number | County | <b>Approval Date</b> |
|-----------------|--------|----------------------|
| LRS_12806_03-19 | VANCE  | 04/25/2018           |

Questions or comments about changes should be referred to the GIS Help Desk at GISHelp@ncdot.gov.

#### Additions

| Route   | Street Name | Mileage | Мар |
|---------|-------------|---------|-----|
| SR 1117 |             | 0.06    |     |
|         |             |         |     |