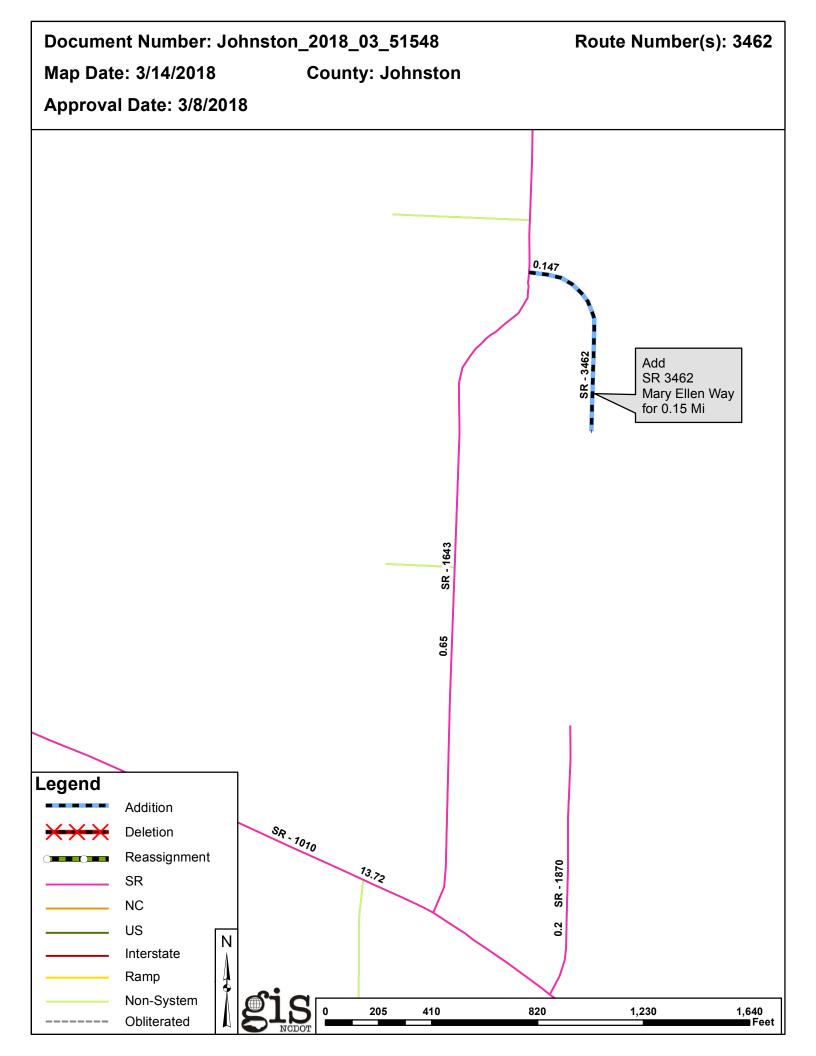

| Petition               | County   | <b>Approval Date</b> |  |
|------------------------|----------|----------------------|--|
| JOHNSTON_2018_03_51548 | JOHNSTON | 3/8/2018             |  |

Questions or comments about changes should be referred to the GIS Help Desk at GISHelp@ncdot.gov. Thank you for your assistance.

## 2018 ROAD SYSTEM CHANGES

| PETITION               | COUNTY   | APPROVAL<br>DATE | ROUTE<br>NUMBER | PORTION<br>REASSIGNED TO | STREET<br>NAME | LENGTH<br>(miles) | TYPE OF CHANGE                     | <b>REMARKS</b><br>(See Attached 1 |
|------------------------|----------|------------------|-----------------|--------------------------|----------------|-------------------|------------------------------------|-----------------------------------|
| JOHNSTON_2018_03_51548 | JOHNSTON | 3/8/2018         | SR 3462         |                          | MARY ELLEN WAY | 0.15              | SYSTEM ADDITION<br>VIA<br>PETITION |                                   |