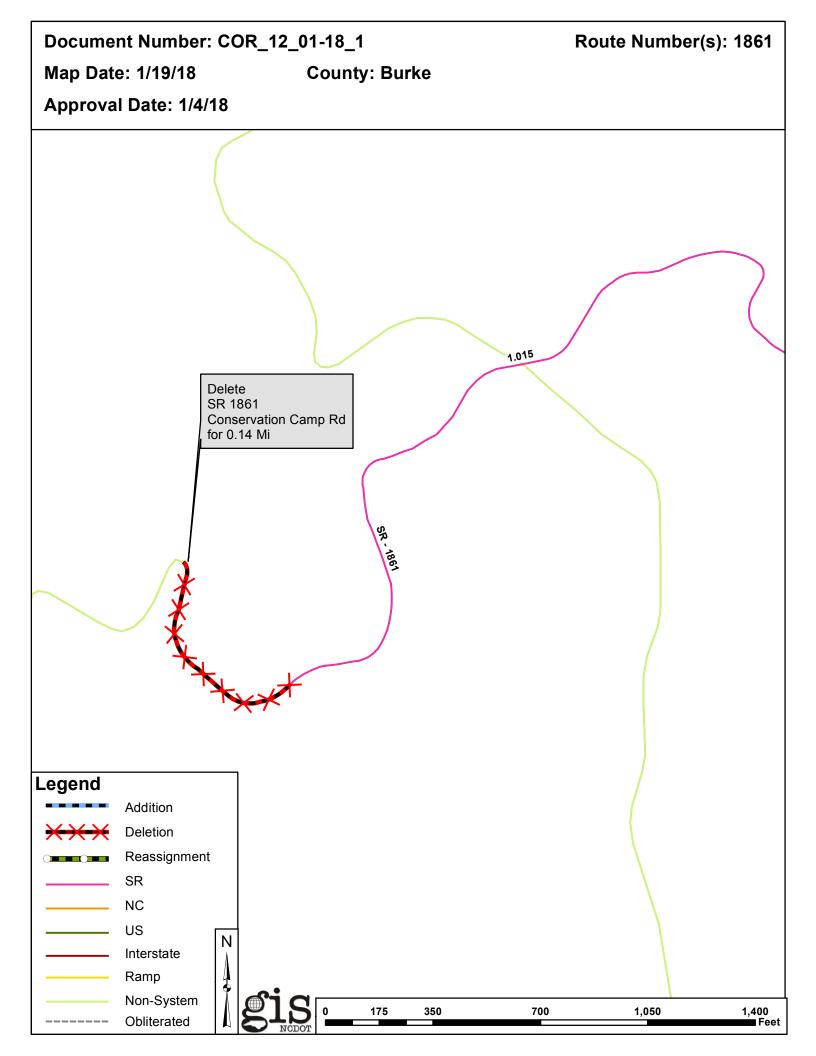

## 2018 ROAD SYSTEM CHANGES

| CORRECTION<br>REQUEST | COUNTY | APPROVAL<br>DATE | NEW<br>ROUTE | EXISTING<br>ROUTE | STREET<br>NAME          | LENGTH (miles) | TYPE OF CHANGE                               | REMARKS<br>(See Attached Map) |
|-----------------------|--------|------------------|--------------|-------------------|-------------------------|----------------|----------------------------------------------|-------------------------------|
| COR_12_01-18_1        | BURKE  | 1/4/2018         |              | SR 1861           | CONSERVATION<br>CAMP RD | 0.14           | SYSTEM DELETION<br>VIA<br>CORRECTION REQUEST | MAP , SEGMENT                 |