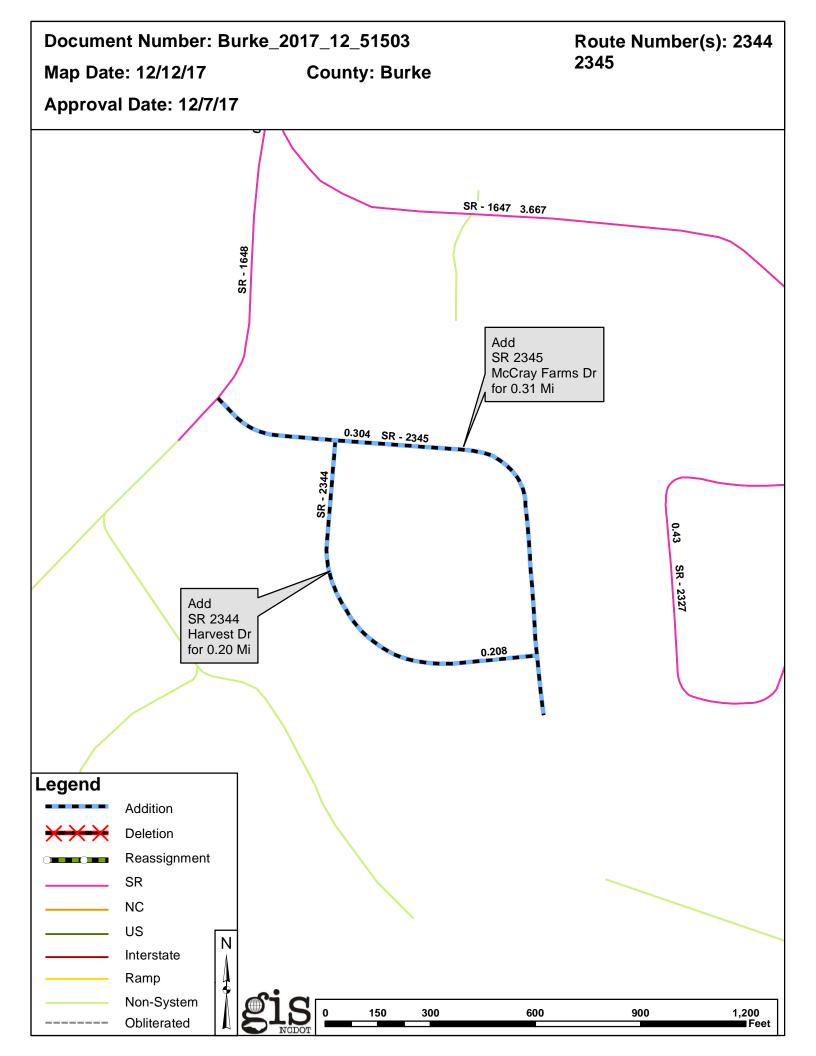

| Petition            | County | <b>Approval Date</b> |  |
|---------------------|--------|----------------------|--|
| BURKE_2017_12_51503 | BURKE  | 12/7/2017            |  |

Questions or comments about changes should be referred to the GIS Help Desk at GISHelp@ncdot.gov. Thank you for your assistance.

## 2017 ROAD SYSTEM CHANGES

| PETITION            | COUNTY | APPROVAL<br>DATE | ROUTE<br>NUMBER | PORTION<br>REASSIGNED TO | STREET<br>NAME  | LENGTH<br>(miles) | TYPE OF CHANGE                     | REMARKS<br>(See Attached Map) |
|---------------------|--------|------------------|-----------------|--------------------------|-----------------|-------------------|------------------------------------|-------------------------------|
| BURKE_2017_12_51503 | BURKE  | 12/7/2017        | SR 2345         |                          | MCCRAY FARMS DR | 0.31              | SYSTEM ADDITION<br>VIA<br>PETITION |                               |
| BURKE_2017_12_51503 | BURKE  | 12/7/2017        | SR 2344         |                          | HARVEST DR      | 0.20              | SYSTEM ADDITION<br>VIA<br>PETITION |                               |