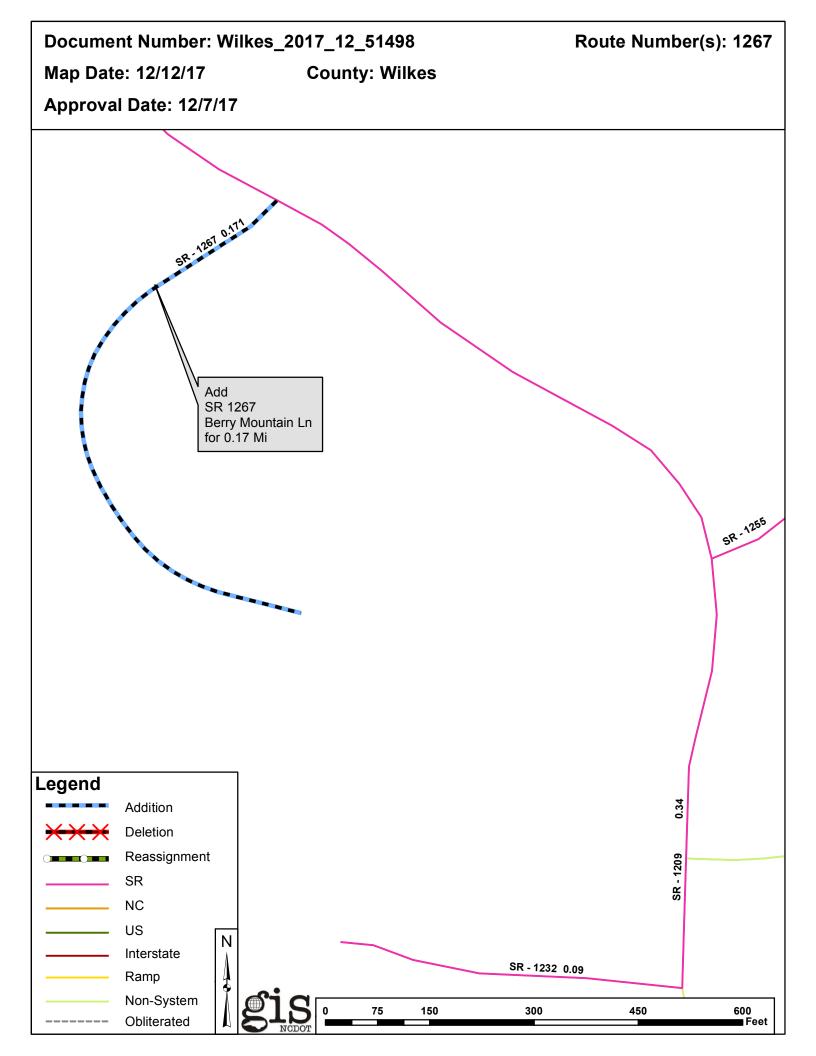

| Petition             | County | <b>Approval Date</b> |  |
|----------------------|--------|----------------------|--|
| WILKES_2017_12_51498 | WILKES | 12/7/2017            |  |

Questions or comments about changes should be referred to the GIS Help Desk at GISHelp@ncdot.gov. Thank you for your assistance.

## 2017 ROAD SYSTEM CHANGES

| PETITION             | COUNTY | APPROVAL<br>DATE | ROUTE<br>NUMBER | PORTION<br>REASSIGNED TO | STREET<br>NAME   | LENGTH<br>(miles) | TYPE OF CHANGE                     | REMARKS<br>(See Attached Map) |
|----------------------|--------|------------------|-----------------|--------------------------|------------------|-------------------|------------------------------------|-------------------------------|
| WILKES_2017_12_51498 | WILKES | 12/7/2017        | SR 1267         | В                        | ERRY MOUNTAIN LI | N 0.17            | SYSTEM ADDITION<br>VIA<br>PETITION |                               |