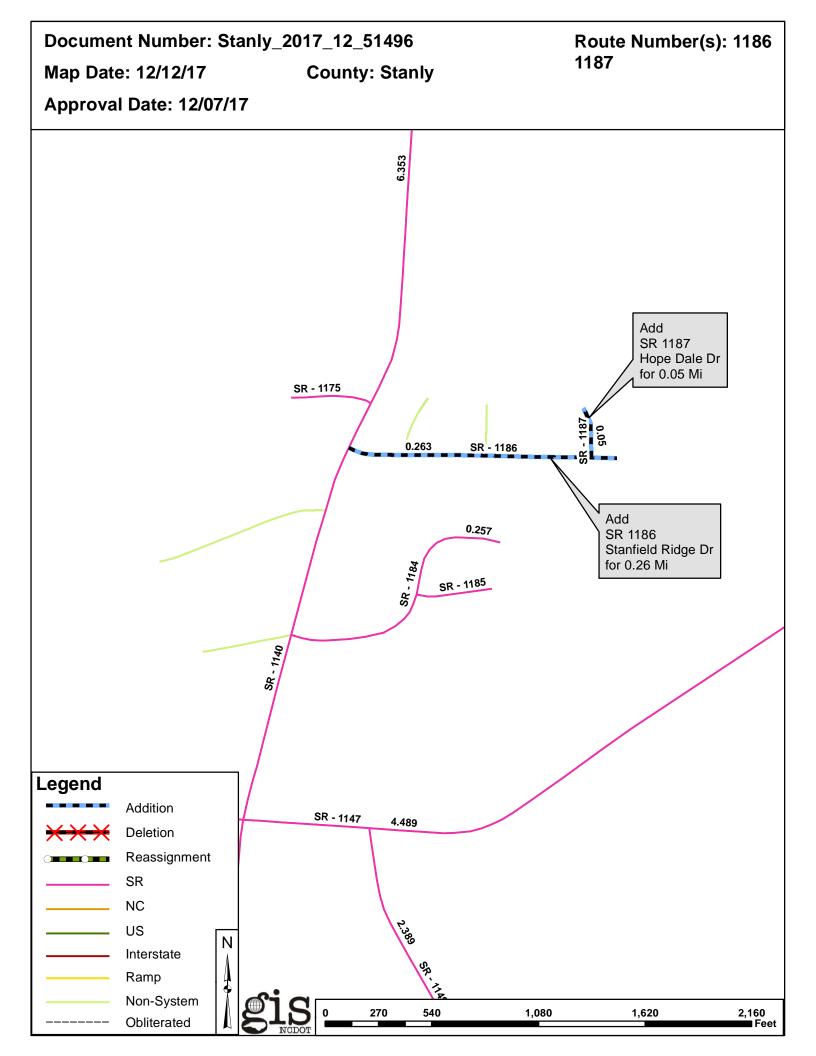

## 2017 ROAD SYSTEM CHANGES

| PETITION             | COUNTY | APPROVAL<br>DATE | ROUTE<br>NUMBER | PORTION STREET<br>REASSIGNED TO NAME | LENGTH<br>(miles) | TYPE OF CHANGE                     | REMARKS<br>(See Attached Map) |
|----------------------|--------|------------------|-----------------|--------------------------------------|-------------------|------------------------------------|-------------------------------|
| STANLY_2017_12_51496 | STANLY | 12/7/2017        | SR 1187         | HOPE DALE DR                         | 0.05              | SYSTEM ADDITION<br>VIA<br>PETITION |                               |
| STANLY_2017_12_51496 | STANLY | 12/7/2017        | SR 1186         | STANFIELD RIDGE                      | DR 0.26           | SYSTEM ADDITION<br>VIA<br>PETITION |                               |