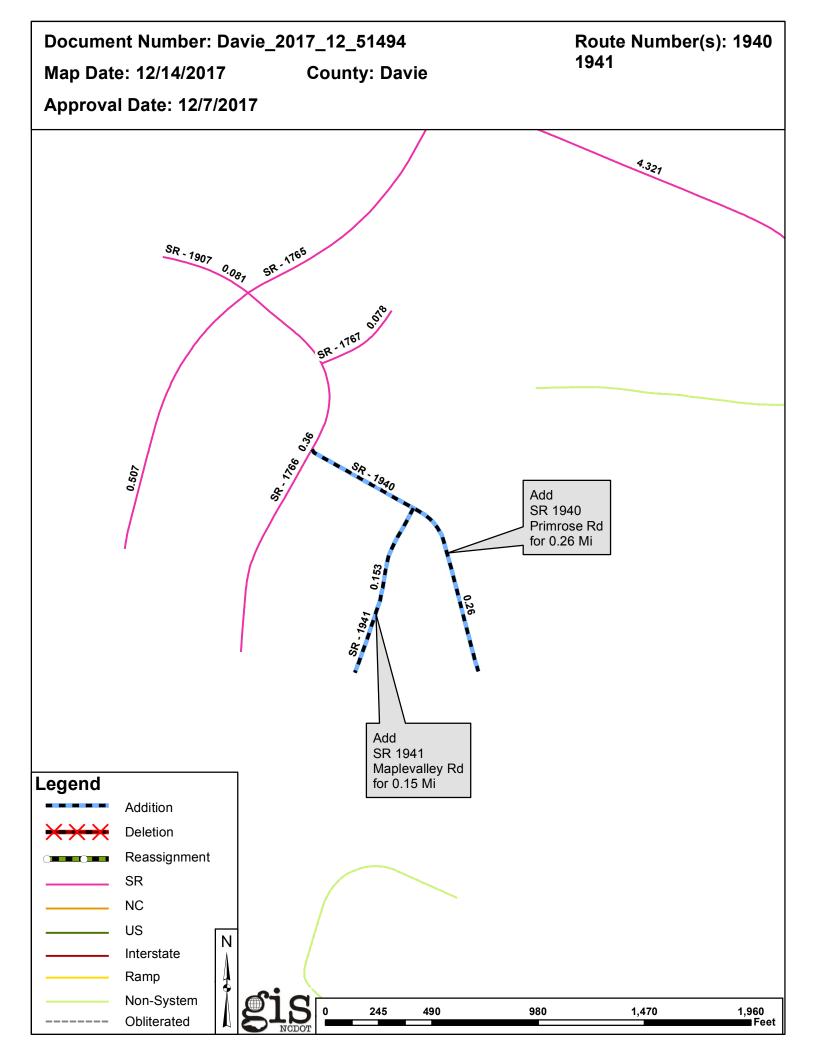

## 2017 ROAD SYSTEM CHANGES

| PETITION            | COUNTY | APPROVAL<br>DATE | ROUTE<br>NUMBER | PORTION<br>REASSIGNED TO | STREET<br>NAME | LENGTH<br>(miles) | TYPE OF CHANGE                     | <b>REMARKS</b><br>(See Attached 1 |
|---------------------|--------|------------------|-----------------|--------------------------|----------------|-------------------|------------------------------------|-----------------------------------|
| DAVIE_2017_12_51494 | DAVIE  | 12/7/2017        | SR 1941         |                          | MAPLEVALLEY RD | 0.15              | SYSTEM ADDITION<br>VIA<br>PETITION |                                   |
| DAVIE_2017_12_51494 | DAVIE  | 12/7/2017        | SR 1940         |                          | PRIMROSE RD    | 0.26              | SYSTEM ADDITION<br>VIA<br>PETITION |                                   |