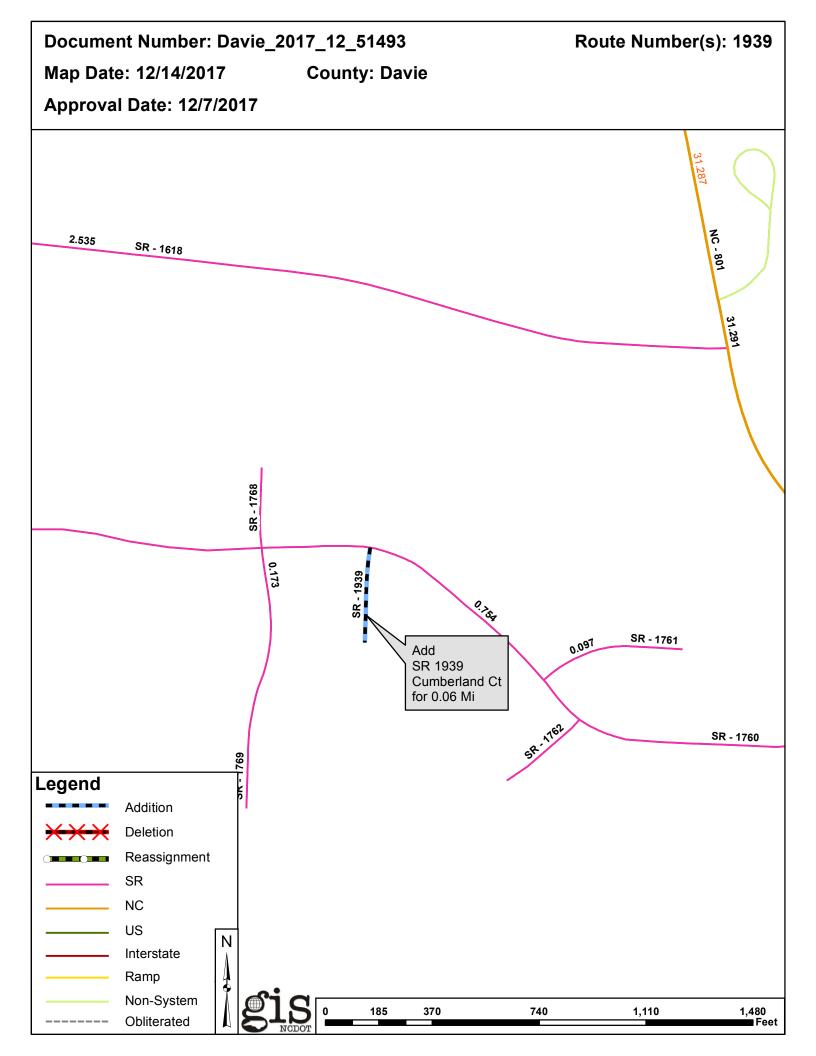

## 2017 ROAD SYSTEM CHANGES

| PETITION            | COUNTY | APPROVAL<br>DATE | ROUTE<br>NUMBER | PORTION<br>REASSIGNED TO | STREET<br>NAME | LENGTH<br>(miles) | TYPE OF CHANGE                     | <b>REMARKS</b><br>(See Attached 1 |
|---------------------|--------|------------------|-----------------|--------------------------|----------------|-------------------|------------------------------------|-----------------------------------|
| DAVIE_2017_12_51493 | DAVIE  | 12/7/2017        | SR 1939         |                          | CUMBERLAND CT  | 0.06              | SYSTEM ADDITION<br>VIA<br>PETITION |                                   |