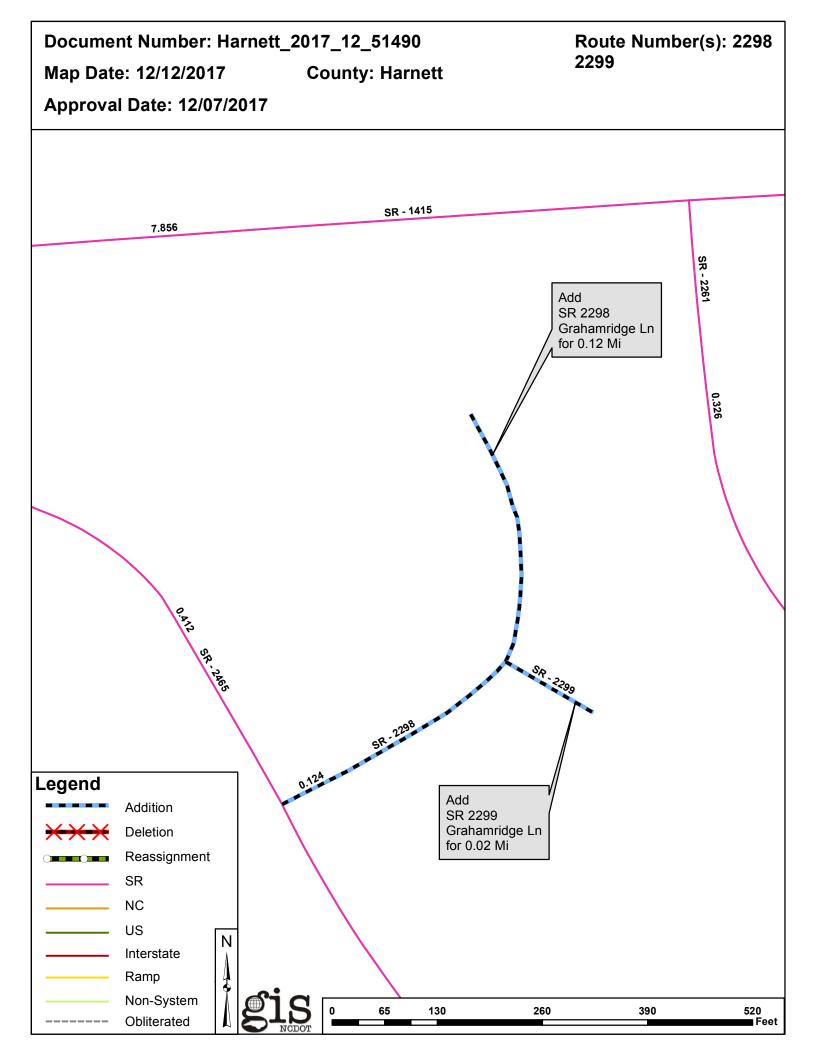

## 2017 ROAD SYSTEM CHANGES

| PETITION              | COUNTY  | APPROVAL<br>DATE | ROUTE<br>NUMBER | PORTION<br>REASSIGNED TO | STREET<br>NAME | LENGTH (miles) | TYPE OF CHANGE                     | REMARKS<br>(See Attached Map) |
|-----------------------|---------|------------------|-----------------|--------------------------|----------------|----------------|------------------------------------|-------------------------------|
| HARNETT_2017_12_51490 | HARNETT | 12/7/2017        | SR 2299         |                          | GRAHAMRIDGE LN | 0.02           | SYSTEM ADDITION<br>VIA<br>PETITION |                               |
| HARNETT_2017_12_51490 | HARNETT | 12/7/2017        | SR 2298         |                          | GRAHAMRIDGE LN | 0.12           | SYSTEM ADDITION<br>VIA<br>PETITION |                               |