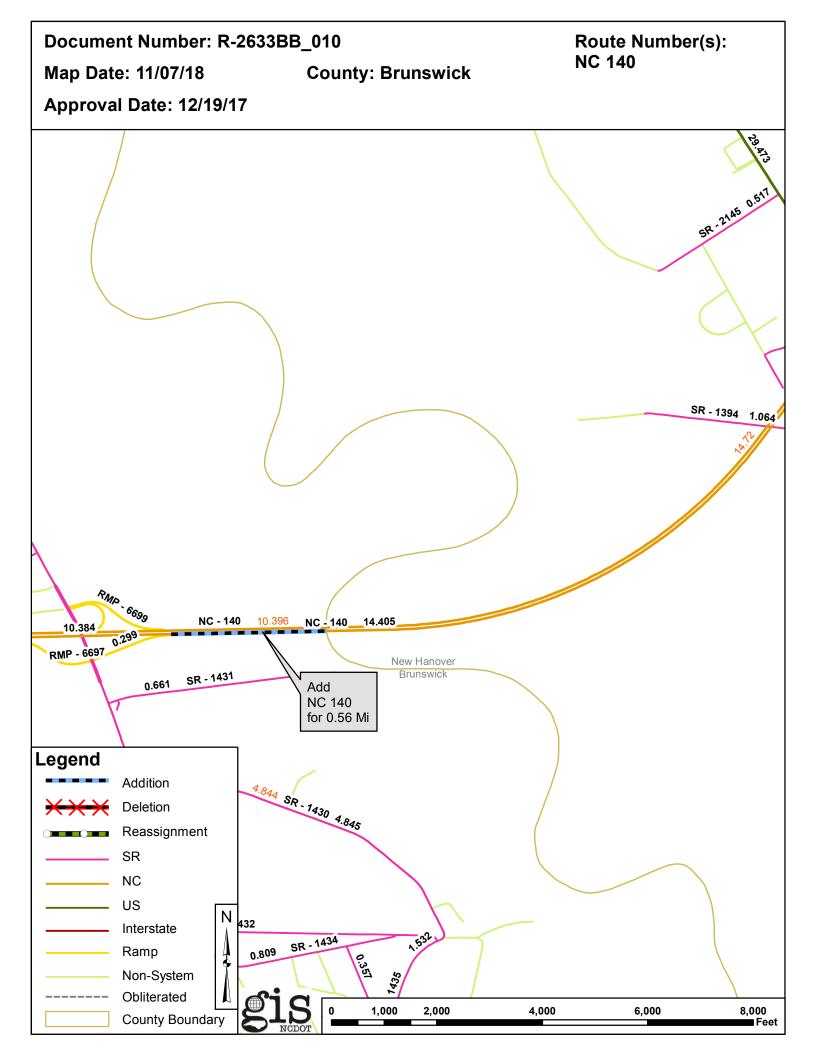

| <b>Document Number</b> | County    | <b>Approval Date</b> |
|------------------------|-----------|----------------------|
| R-2633BB_010           | BRUNSWICK | 12/19/2017           |

Questions or comments about changes should be referred to the GIS Help Desk at GISHelp@ncdot.gov.

## 2018 Road System Changes

| TIP Name:      | R-2633BB_010 |
|----------------|--------------|
| Date:          | 12/19/2017   |
| <b>County:</b> | BRUNSWICK    |

#### Additions

| Route  | Street Name | Mileage | Мар |
|--------|-------------|---------|-----|
| NC 140 |             | 0.56    |     |
|        |             |         |     |