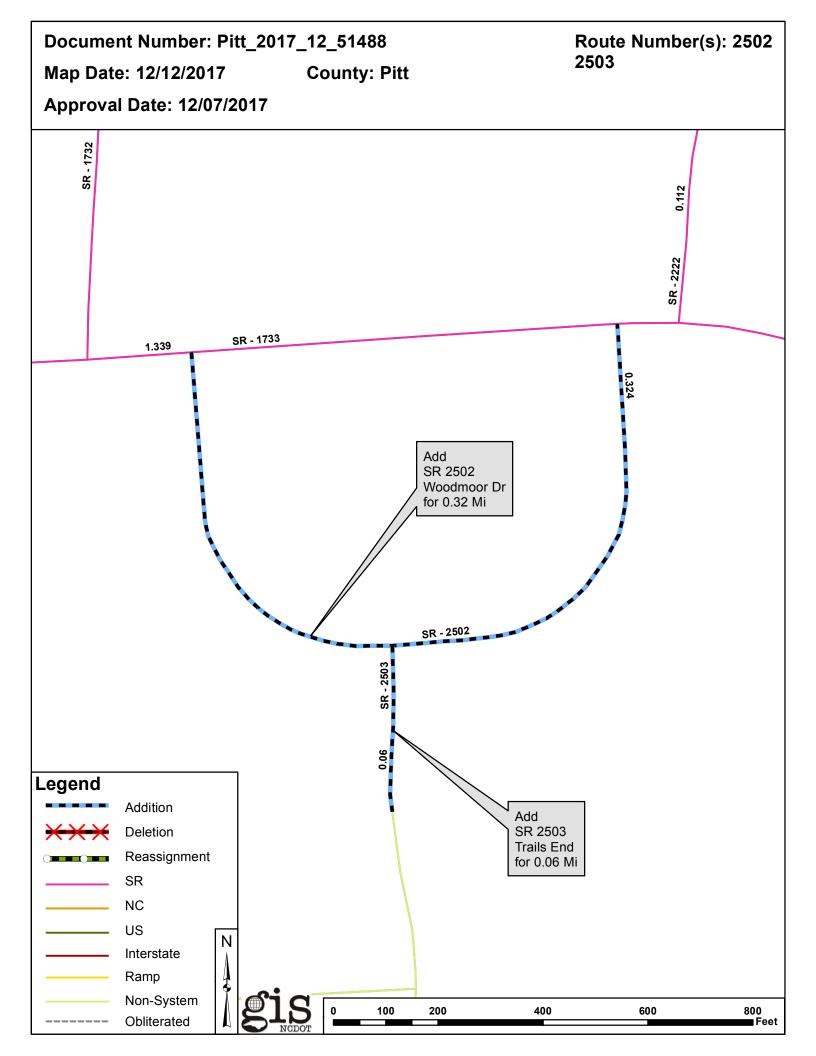

## 2017 ROAD SYSTEM CHANGES

| PETITION           | COUNTY | APPROVAL<br>DATE | ROUTE<br>NUMBER | PORTION<br>REASSIGNED TO | STREET<br>NAME | LENGTH<br>(miles) | TYPE OF CHANGE                     | REMARKS<br>(See Attached Map) |
|--------------------|--------|------------------|-----------------|--------------------------|----------------|-------------------|------------------------------------|-------------------------------|
| PITT_2017_12_51488 | PITT   | 12/7/2017        | SR 2503         |                          | TRAILS END     | 0.06              | SYSTEM ADDITION<br>VIA<br>PETITION |                               |
| PITT_2017_12_51488 | PITT   | 12/7/2017        | SR 2502         |                          | WOODMOOR DR    | 0.32              | SYSTEM ADDITION<br>VIA<br>PETITION |                               |