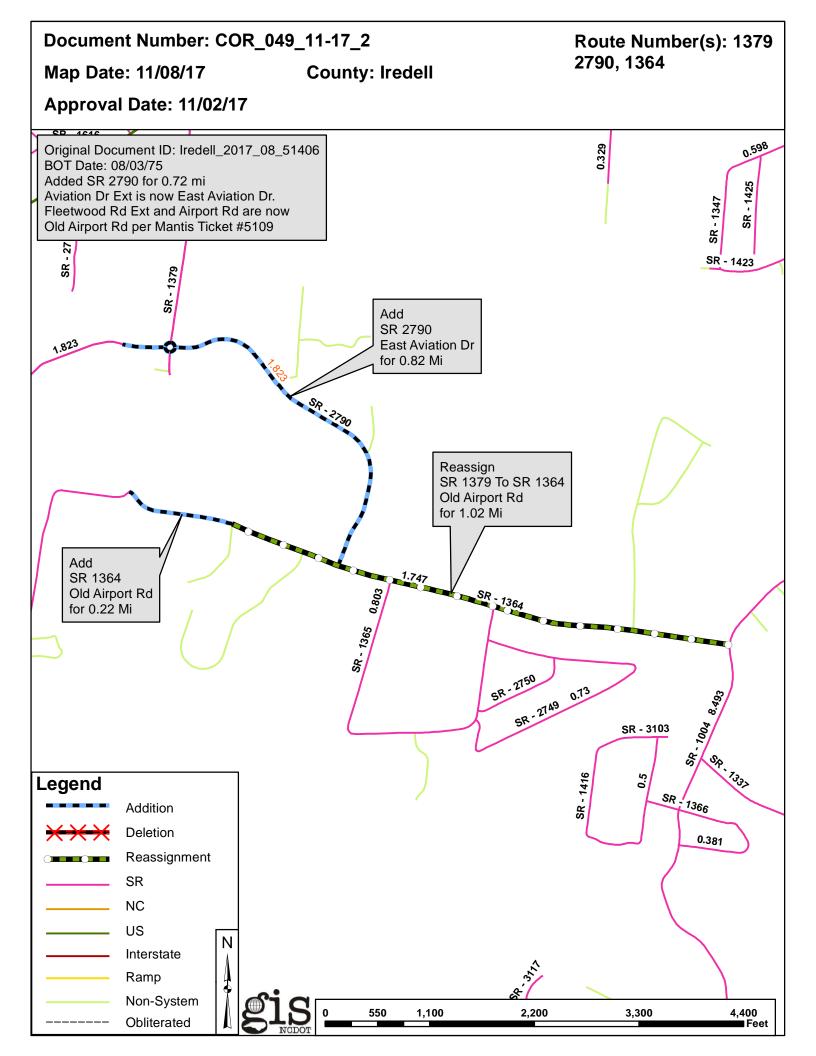

## 2017 ROAD SYSTEM CHANGES

| CORRECTION<br>REQUEST | COUNTY  | APPROVAL<br>DATE | NEW<br>ROUTE | EXISTING<br>ROUTE | STREET<br>NAME         | LENGTH<br>(miles) | TYPE OF CHANGE                                          | REMARKS<br>(See Attached Map) |
|-----------------------|---------|------------------|--------------|-------------------|------------------------|-------------------|---------------------------------------------------------|-------------------------------|
| COR_049_11-<br>17_2   | IREDELL | 11/2/2017        | SR 1364      | SR 1379           | OLD AIRPORT ROAD       | 1.02              | REASSIGNMENT<br>VIA<br>CORRECTION REQUEST               | MAP , SEGMENT                 |
| COR_049_11-<br>17_2   | IREDELL | 11/2/2017        |              | SR 2790           | EAST AVIATION<br>DRIVE | 0.82              | SYSTEM ADDITION - EXISTING<br>VIA<br>CORRECTION REQUEST | MAP , SEGMENT                 |
| COR_049_11-<br>17_2   | IREDELL | 11/2/2017        |              | SR 1364           | OLD AIRPORT ROAD       | 0.22              | SYSTEM ADDITION - EXISTING<br>VIA<br>CORRECTION REQUEST | MAP , SEGMENT                 |