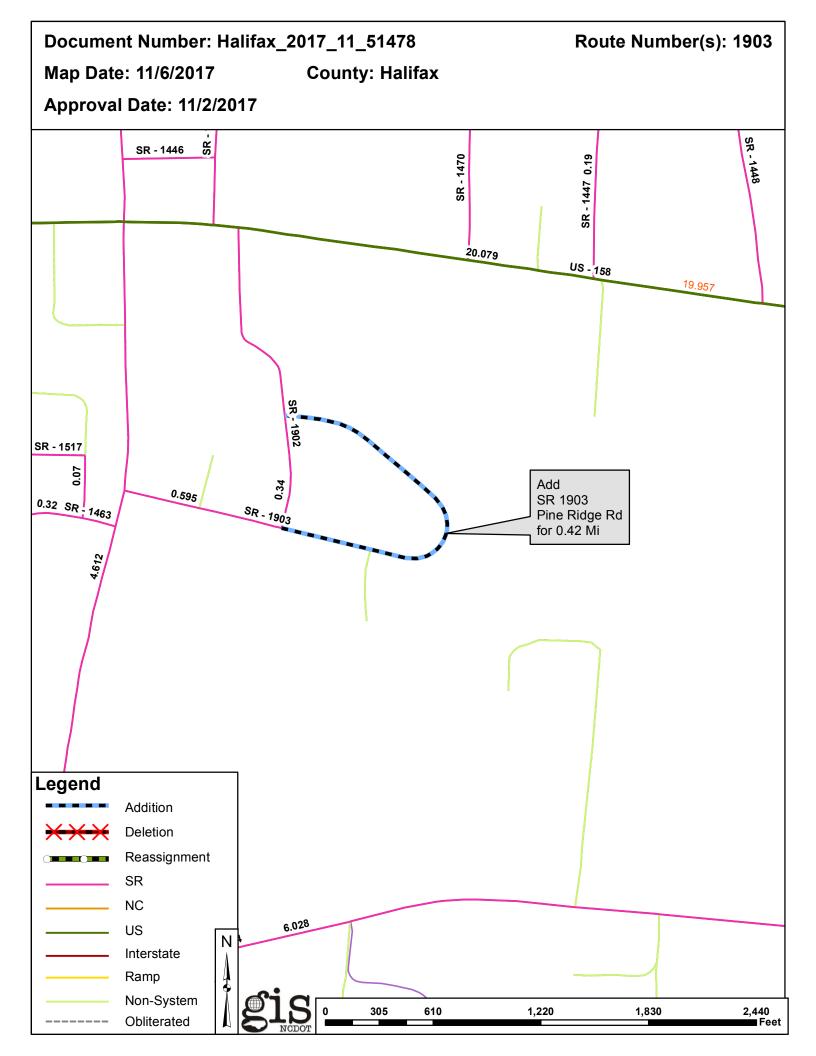

| Petition              | County  | <b>Approval Date</b> |  |
|-----------------------|---------|----------------------|--|
| HALIFAX_2017_11_51478 | HALIFAX | 11/2/2017            |  |

Questions or comments about changes should be referred to the GIS Help Desk at GISHelp@ncdot.gov. Thank you for your assistance.

## 2017 ROAD SYSTEM CHANGES

| PETITION              | COUNTY  | APPROVAL<br>DATE | ROUTE<br>NUMBER | PORTION<br>REASSIGNED TO | STREET<br>NAME | LENGTH<br>(miles) | TYPE OF CHANGE                     | <b>REMARKS</b><br>(See Attached 1 |
|-----------------------|---------|------------------|-----------------|--------------------------|----------------|-------------------|------------------------------------|-----------------------------------|
| HALIFAX_2017_11_51478 | HALIFAX | 11/2/2017        | SR 1903         |                          | PINE RIDGE RD  | 0.42              | SYSTEM ADDITION<br>VIA<br>PETITION |                                   |