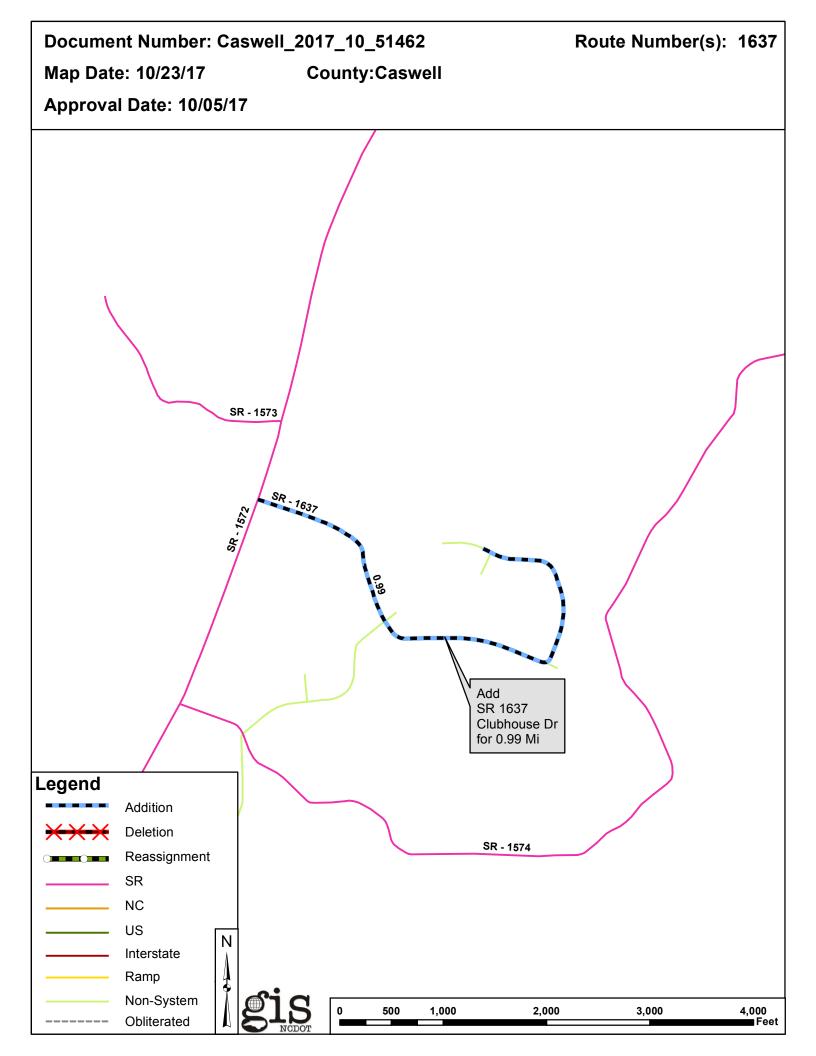

| Petition              | County  | <b>Approval Date</b> |  |  |
|-----------------------|---------|----------------------|--|--|
| CASWELL_2017_10_51462 | CASWELL | 10/5/2017            |  |  |

Questions or comments about changes should be referred to the GIS Help Desk at GISHelp@ncdot.gov. Thank you for your assistance.

## 2017 ROAD SYSTEM CHANGES

| PETITION              | COUNTY  | APPROVAL<br>DATE | ROUTE<br>NUMBER | PORTION<br>REASSIGNED | STREET<br>NAME | LENGTH<br>(miles) | TYPE OF CHANGE                     | REMARKS<br>(See Attached Map) |
|-----------------------|---------|------------------|-----------------|-----------------------|----------------|-------------------|------------------------------------|-------------------------------|
| CASWELL_2017_10_51462 | CASWELL | 10/5/2017        | SR 1637         |                       | CLUBHOUSE DR   | 0.99              | SYSTEM ADDITION<br>VIA<br>PETITION |                               |