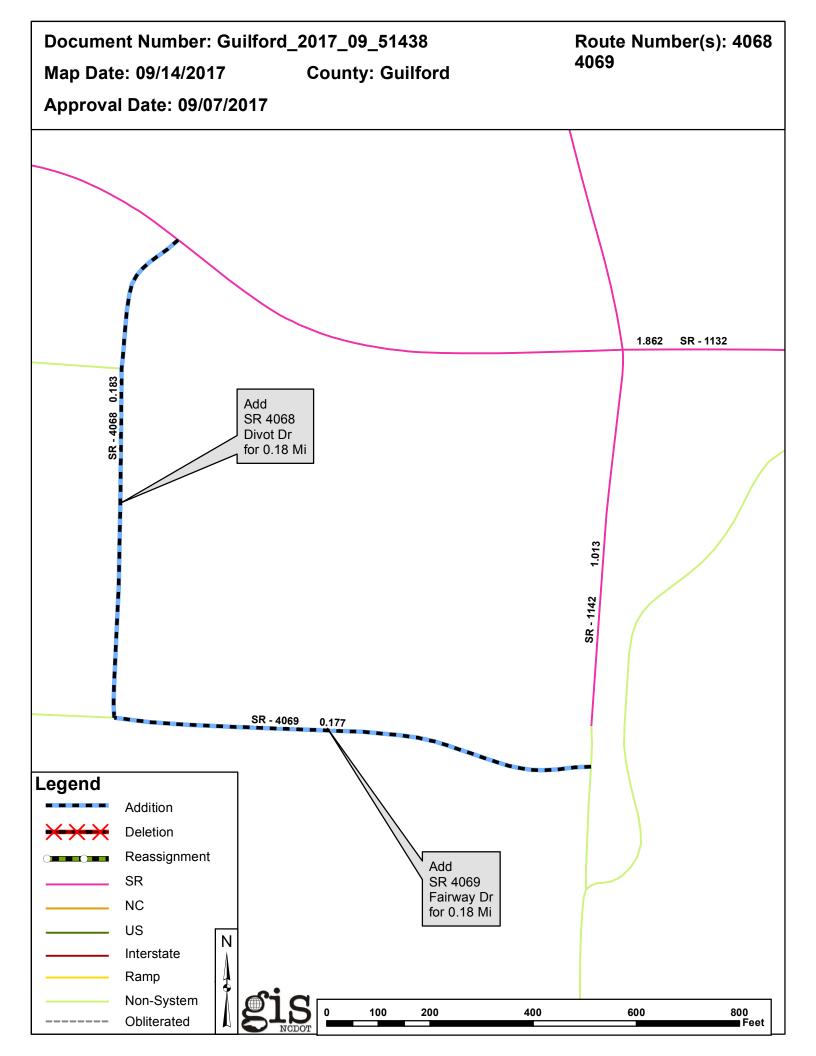

## 2017 ROAD SYSTEM CHANGES

| PETITION               | COUNTY   | APPROVAL<br>DATE | ROUTE<br>NUMBER | PORTION<br>REASSIGNED TO | STREET<br>NAME | LENGTH<br>(miles) | TYPE OF CHANGE                     | REMARKS<br>(See Attached Map) |
|------------------------|----------|------------------|-----------------|--------------------------|----------------|-------------------|------------------------------------|-------------------------------|
| GUILFORD_2017_09_51438 | GUILFORD | 9/7/2017         | SR 4069         |                          | FAIRWAY DR     | 0.18              | SYSTEM ADDITION<br>VIA<br>PETITION |                               |
| GUILFORD_2017_09_51438 | GUILFORD | 9/7/2017         | SR 4068         |                          | DIVOT DR       | 0.18              | SYSTEM ADDITION<br>VIA<br>PETITION |                               |