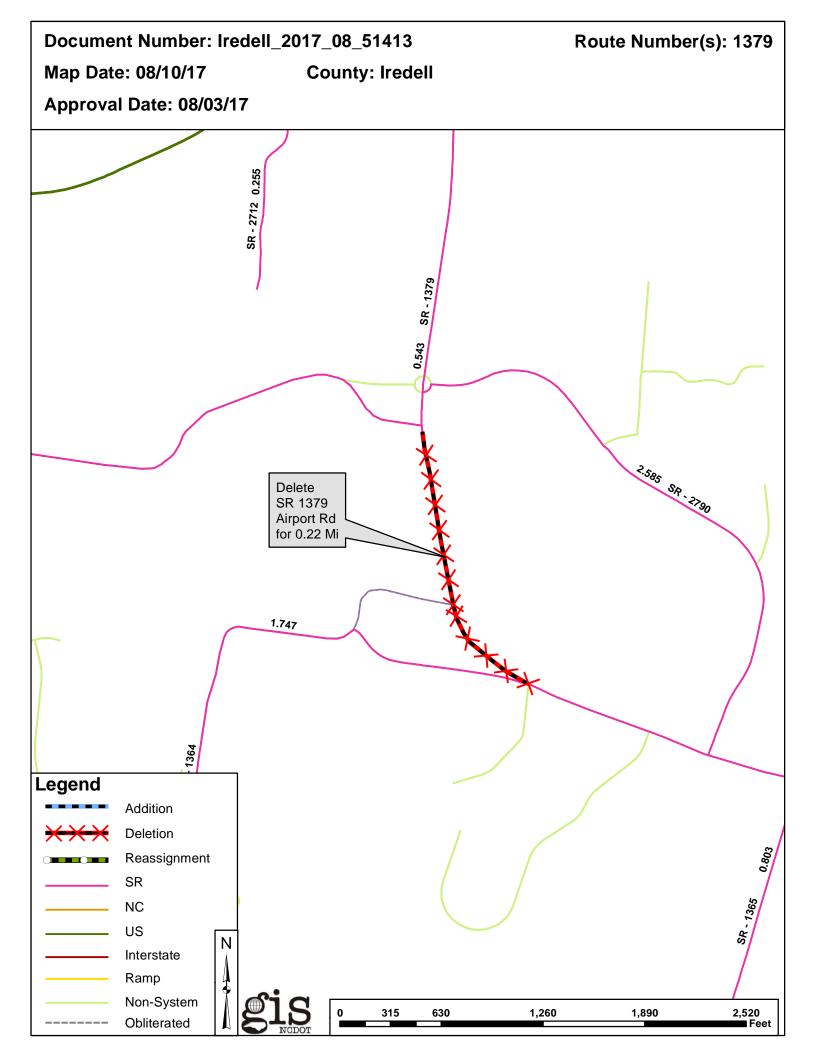

| Petition              | County  | <b>Approval Date</b> |  |
|-----------------------|---------|----------------------|--|
| IREDELL_2017_08_51413 | IREDELL | 8/3/2017             |  |

Questions or comments about changes should be referred to the GIS Help Desk at GISHelp@ncdot.gov.

## 2017 ROAD SYSTEM CHANGES

| PETITION              | COUNTY  | APPROVAL<br>DATE | ROUTE<br>NUMBER | PORTION<br>REASSIGNED TO | STREET<br>NAME | LENGTH<br>(miles) | TYPE OF CHANGE                     | REMARKS<br>(See Attached Map) |
|-----------------------|---------|------------------|-----------------|--------------------------|----------------|-------------------|------------------------------------|-------------------------------|
| IREDELL_2017_08_51413 | IREDELL | 8/3/2017         | SR 1379         |                          | AIRPORT RD     | 0.22              | SYSTEM DELETION<br>VIA<br>PETITION |                               |