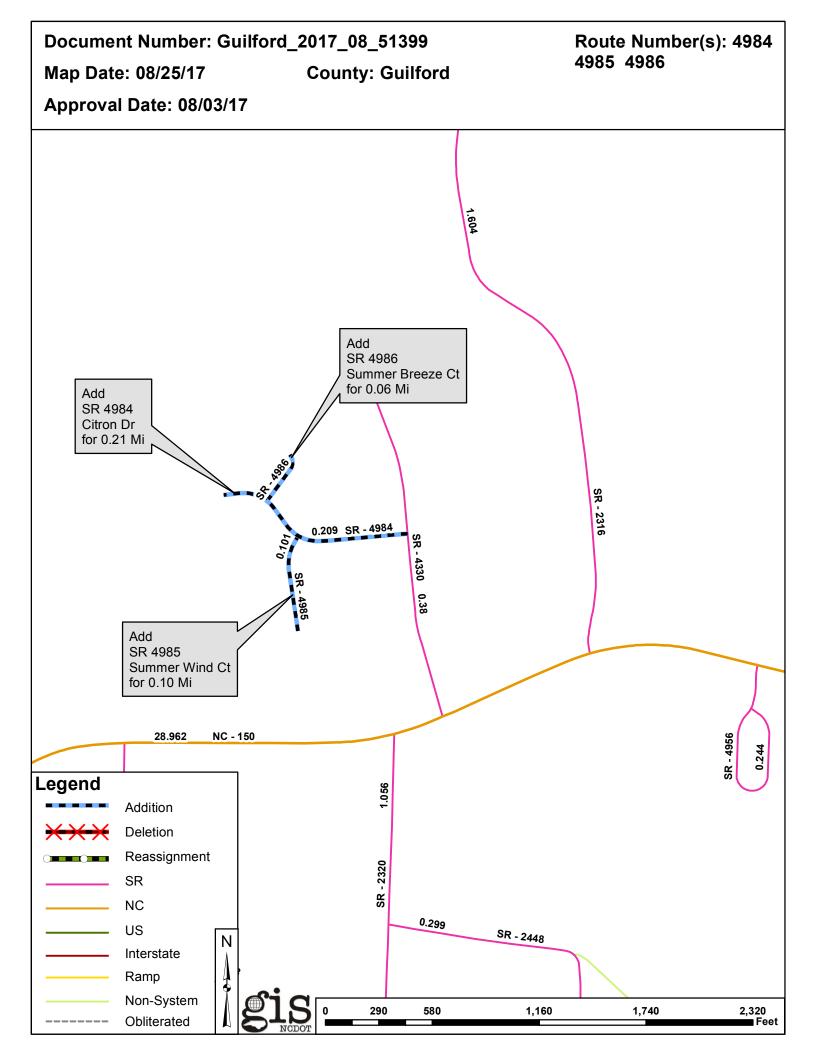

## 2017 ROAD SYSTEM CHANGES

| PETITION               | COUNTY   | APPROVAL<br>DATE | ROUTE<br>NUMBER | PORTION<br>REASSIGNED TO | STREET<br>) NAME | LENGTH<br>(miles) | TYPE OF CHANGE                     | REMARKS<br>(See Attached Map) |
|------------------------|----------|------------------|-----------------|--------------------------|------------------|-------------------|------------------------------------|-------------------------------|
| GUILFORD_2017_08_51399 | GUILFORD | 8/3/2017         | SR 4986         |                          | SUMMER BREEZE CT | 0.06              | SYSTEM ADDITION<br>VIA<br>PETITION |                               |
| GUILFORD_2017_08_51399 | GUILFORD | 8/3/2017         | SR 4985         |                          | SUMMER WIND CT   | 0.10              | SYSTEM ADDITION<br>VIA<br>PETITION |                               |
| GUILFORD_2017_08_51399 | GUILFORD | 8/3/2017         | SR 4984         |                          | CITRON DR        | 0.21              | SYSTEM ADDITION<br>VIA<br>PETITION |                               |