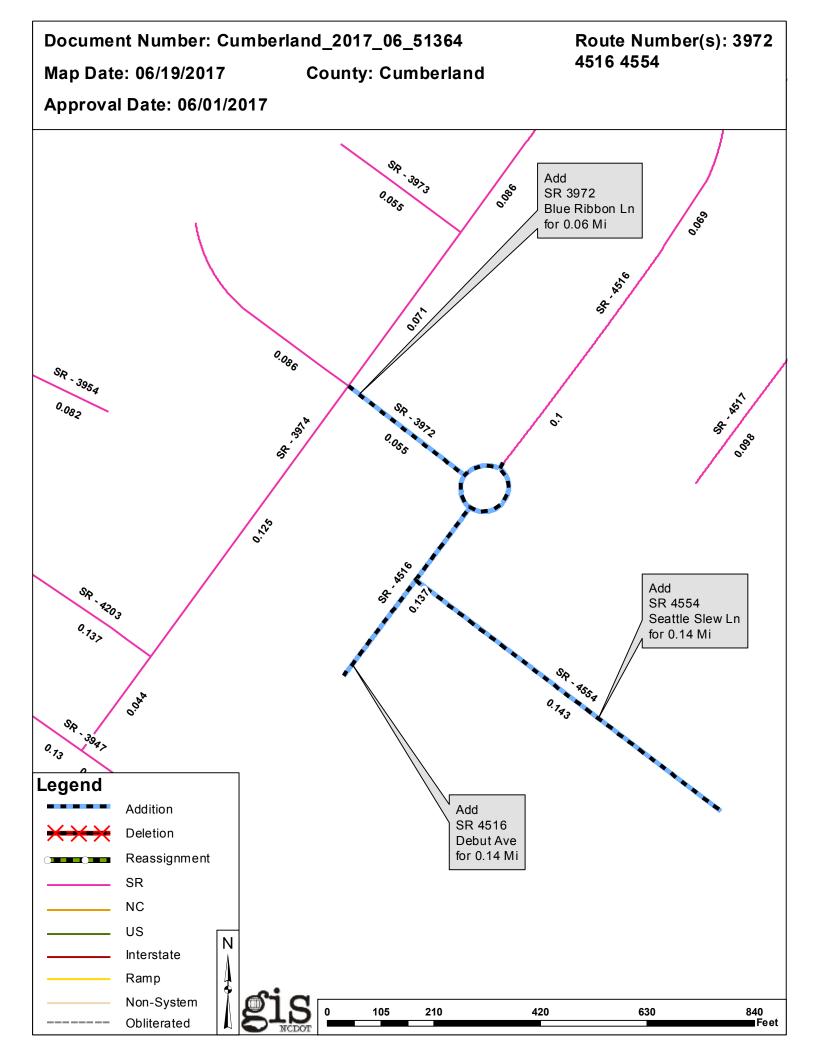

| Petition                 | County     | <b>Approval Date</b> |  |
|--------------------------|------------|----------------------|--|
| CUMBERLAND_2017_06_51364 | CUMBERLAND | 6/1/2017             |  |

## 2017 ROAD SYSTEM CHANGES

| PETITION                     | COUNTY     | APPROVAL<br>DATE | ROUTE<br>NUMBER | PORTION<br>REASSIGNED TO | STREET<br>NAME     | LENGTH<br>(miles) | TYPE OF CHANGE                     | REMARKS<br>(See Attached Map) |
|------------------------------|------------|------------------|-----------------|--------------------------|--------------------|-------------------|------------------------------------|-------------------------------|
| CUMBERLAND_2017_06_51<br>364 | CUMBERLAND | 6/1/2017         | SR 4554         |                          | SEATTLE SLEW LN    | 0.14              | SYSTEM ADDITION<br>VIA<br>PETITION |                               |
| CUMBERLAND_2017_06_51<br>364 | CUMBERLAND | 6/1/2017         | SR 4516         |                          | DEBUT AVE EXT      | 0.14              | SYSTEM ADDITION<br>VIA<br>PETITION |                               |
| CUMBERLAND_2017_06_51<br>364 | CUMBERLAND | 6/1/2017         | SR 3972         | 1                        | BLUE RIBBON LN EXT | 0.06              | SYSTEM ADDITION<br>VIA<br>PETITION |                               |